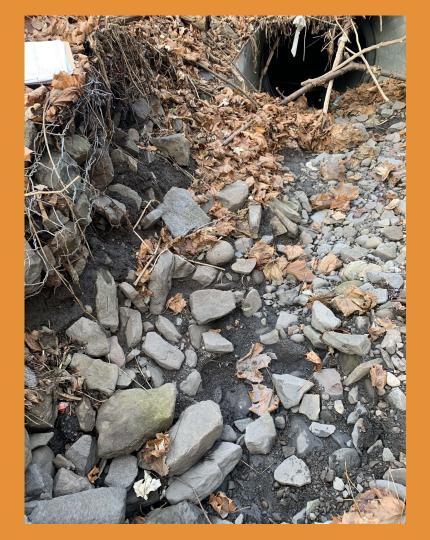

Stormwater culvert outletting from Valley View Ave to Courtdale Ave

41.283156, -75.903995

Stream channel restoration project potential below culvert along Courtdale Ave

Looking upstream into sediment laden, blocked culvert along Courtdale Ave

### Stream channel restoration potential along Courtdale Ave

Corrugated stormwater pipe from Valley View Drive

41.283156, -75.903995