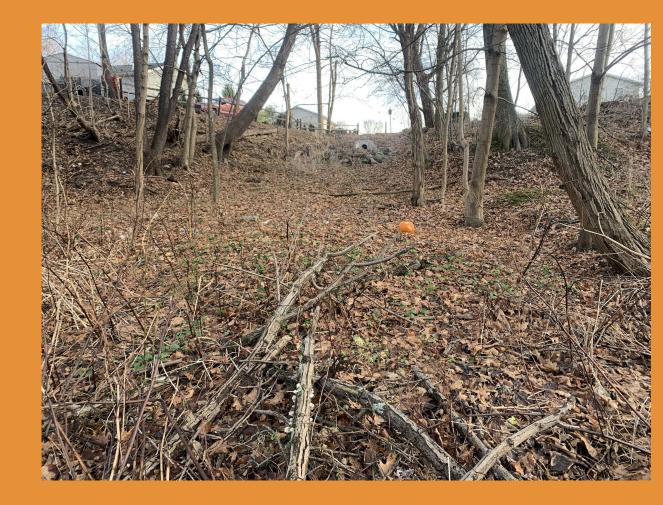

### Stream channel restoration potential along Courtdale Ave

Corrugated stormwater pipe from Valley View Drive

41.283156, -75.903995