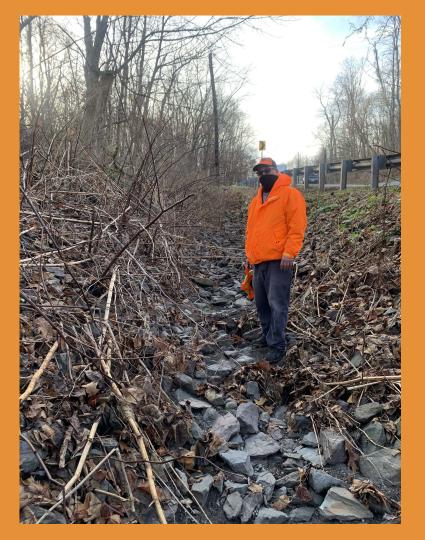

### Stream channel restoration potential along Courtdale Ave

Corrugated stormwater pipe from Valley View Drive

41.283156, -75.903995

#### Culvert along Courtdale Ave, above Cooper Street

41.283149, -75.903989