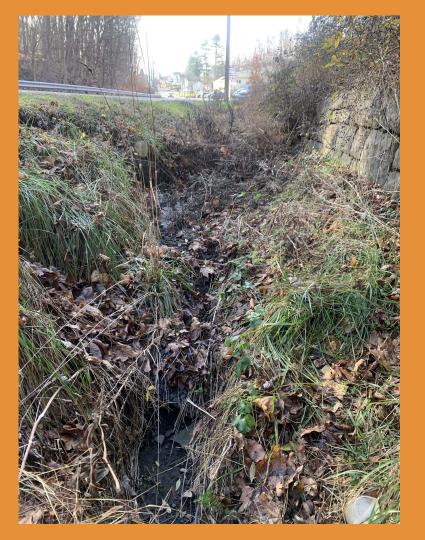

## Invasive Knotweed Sediment in conveyance channel

Looking upstream in conveyance channel below Hurricane Car Wash

Masonry retaining wall near Hurricane Car Wash