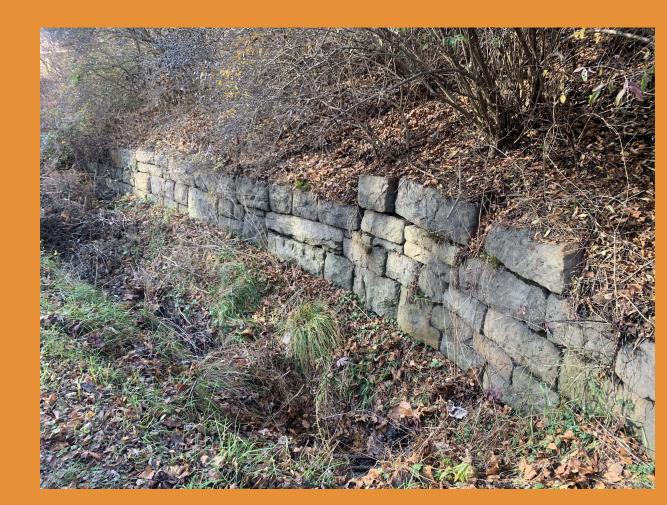

## Invasive Knotweed Sediment in conveyance channel

Looking upstream in conveyance channel below Hurricane Car Wash

Masonry retaining wall near Hurricane Car Wash