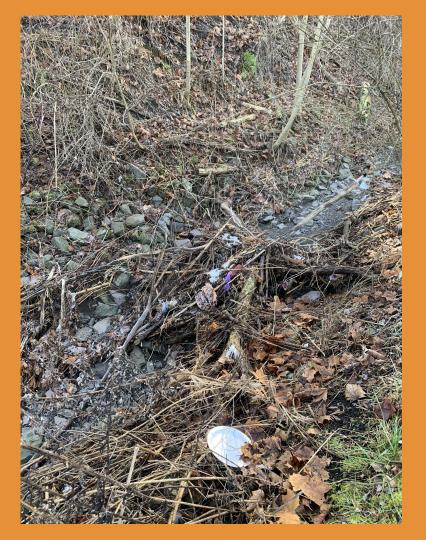

## Woody debris and trash blocking channel

Knotweed and trash covering/blocking culvert along Courtdale Ave

41.283732, -75.903618

Looking upstream of debris blocked culvert along Courtdale Ave

41.283732, -75.903618