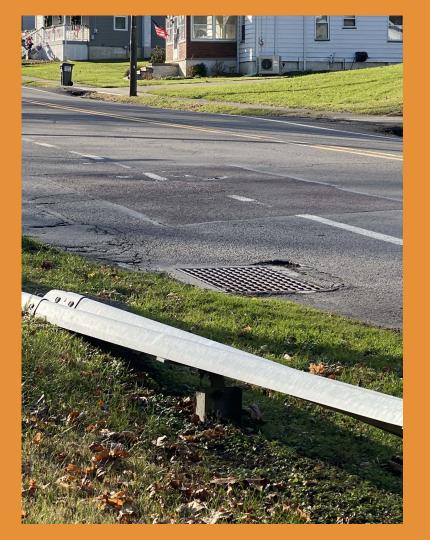

Stormwater culvert outletting from Valley View Ave to Courtdale Ave

41.283156, -75.903995

Stream channel restoration project potential below culvert along Courtdale Ave

Looking upstream into sediment laden, blocked culvert along Courtdale Ave

### Stream channel restoration potential along Courtdale Ave

Corrugated stormwater pipe from Valley View Drive

41.283156, -75.903995