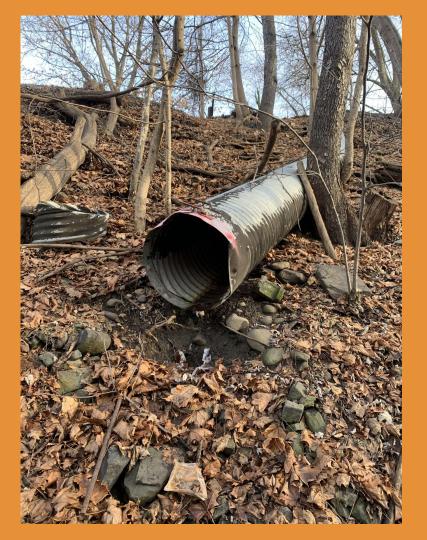

### Stream channel restoration potential along Courtdale Ave

Corrugated stormwater pipe from Valley View Drive

41.283156, -75.903995