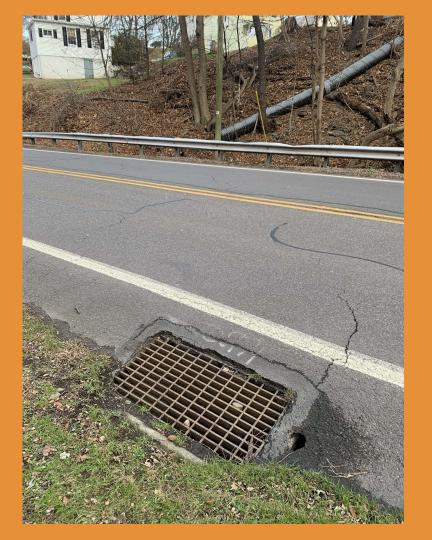

### Culvert Assessments 12-03-2020

Stormwater culvert drop inlet structure draining Courtdale Ave

41.282051, -75.907301

Stormwater culvert from drop inlet draining Courtdale Ave