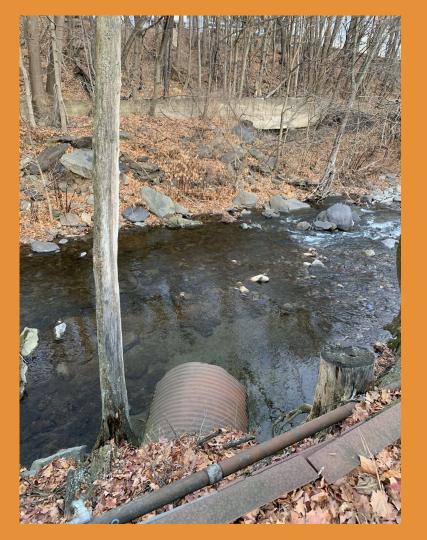

### Stream channel restoration potential along Courtdale Ave

Corrugated stormwater pipe from Valley View Drive

41.283156, -75.903995