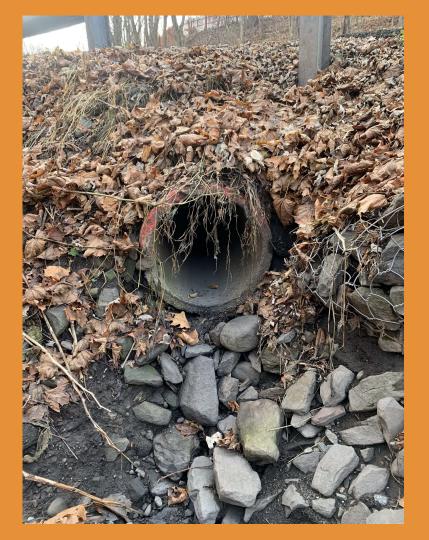

#### Concrete stormwater pipe crossing Courtdale Ave

41.283509, -75.903877

Concrete stormwater pipe crossing Courtdale Ave

41.283509, -75.903877

Stormwater channel flowing from corner of Roy Street and Barry Street