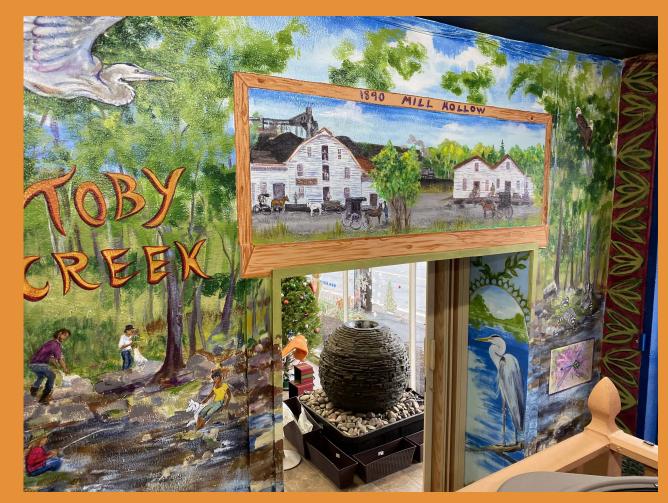

Trashed area along a steep bank near Courtdale Ave



### Stream channel restoration potential along Courtdale Ave



Corrugated stormwater pipe from Valley View Drive

41.283156, -75.903995



#### Culvert along Courtdale Ave, above Cooper Street

41.283149, -75.903989



#### Concrete stormwater pipe crossing Courtdale Ave

41.283509, -75.903877



Concrete stormwater pipe crossing Courtdale Ave

41.283509, -75.903877



Stormwater channel flowing from corner of Roy Street and Barry Street

41.283527, -75.903933



Stormwater channel flowing from corner of Roy Street and Barry Street

41.283527, -75.903933



Outlet pipe from Courtdale Ave to Toby Creek, beneath the Skovish Pools parking lot

41.285760, -75.900998



# Skovish Pools history of Toby Creek mural

41.285760, -75.900998