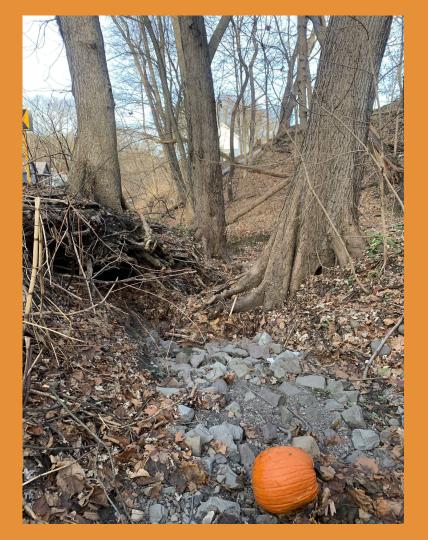

### Stream channel restoration potential along Courtdale Ave

Corrugated stormwater pipe from Valley View Drive

41.283156, -75.903995