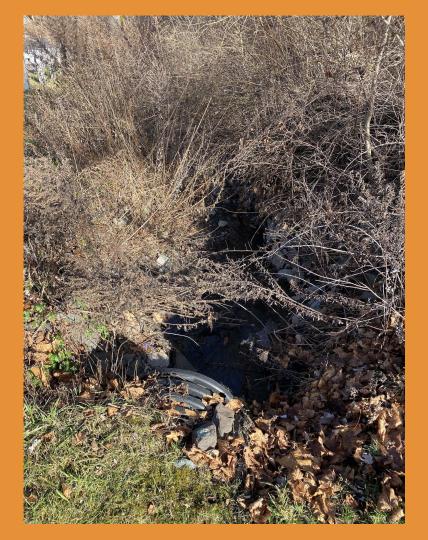

#### Concrete stormwater pipe crossing Courtdale Ave

41.283509, -75.903877

Concrete stormwater pipe crossing Courtdale Ave

41.283509, -75.903877

Stormwater channel flowing from corner of Roy Street and Barry Street