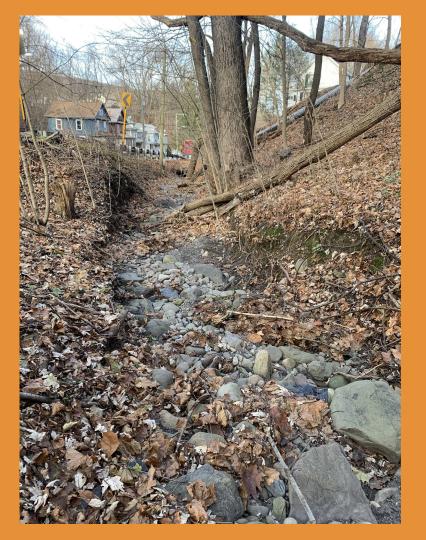

### Stream channel restoration potential along Courtdale Ave

Corrugated stormwater pipe from Valley View Drive

41.283156, -75.903995