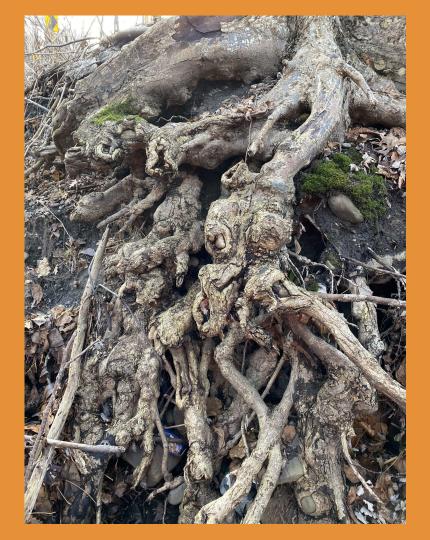

#### Burls in root system of trees

Trashed area along a steep bank near Courtdale Ave