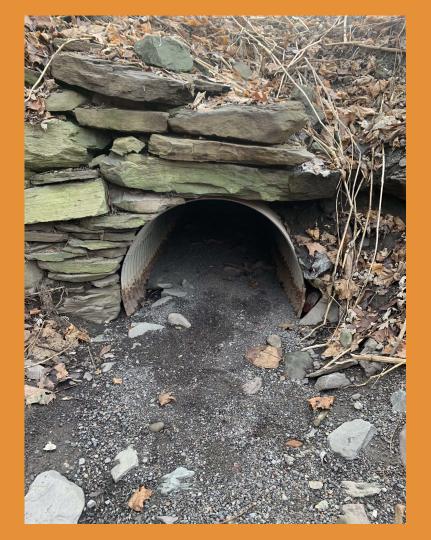

### Stream channel restoration potential along Courtdale Ave

Corrugated stormwater pipe from Valley View Drive

41.283156, -75.903995

#### Concrete stormwater pipe crossing Courtdale Ave

41.283509, -75.903877

Concrete stormwater pipe crossing Courtdale Ave

41.283509, -75.903877

Stormwater channel flowing from corner of Roy Street and Barry Street