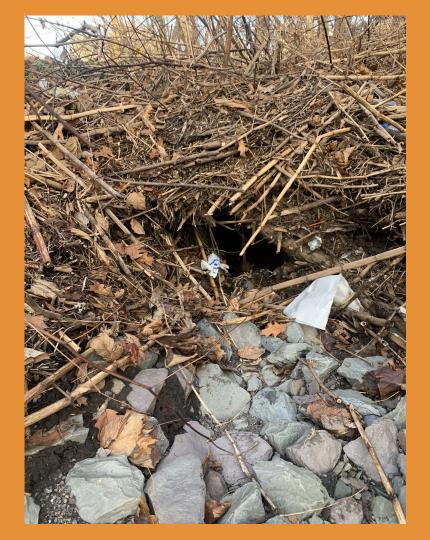

## Woody debris and trash blocking channel

Knotweed and trash covering/blocking culvert along Courtdale Ave

41.283732, -75.903618

Looking upstream of debris blocked culvert along Courtdale Ave

41.283732, -75.903618