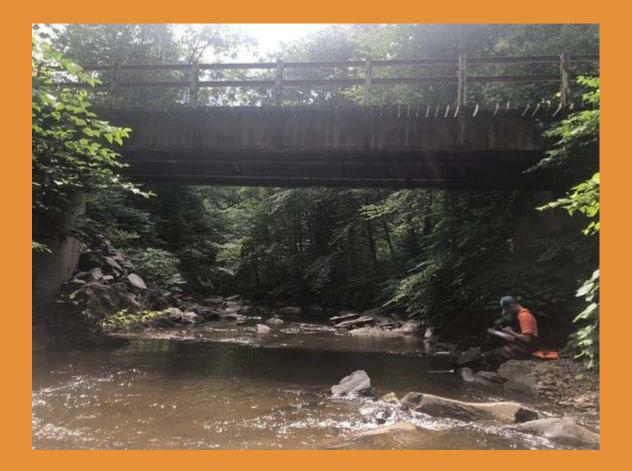

## Culvert 2

- Crossing Code: xy4129164875919794
- GPS: Lat: 41.29139, Long: -75.92194
- Town/County: Kingston Township (Luzerne County), PA
- Road: Private driveway, Memorial Highway 309
- Location Description: Second private bridge, off of 309, South of Hillside Rd.