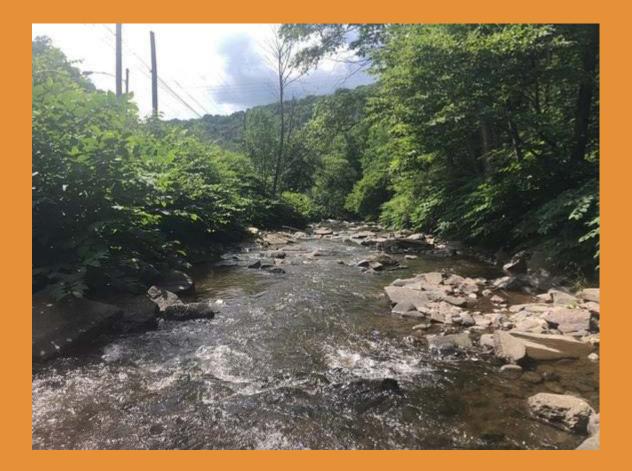

## Culvert 2

- Crossing Code: xy4129164875919794
- GPS: Lat: 41.29139, Long: -75.92194
- Town/County: Kingston Township (Luzerne County), PA
- Road: Private driveway, Memorial Highway 309
- Location Description: Second private bridge, off of 309, South of Hillside Rd.