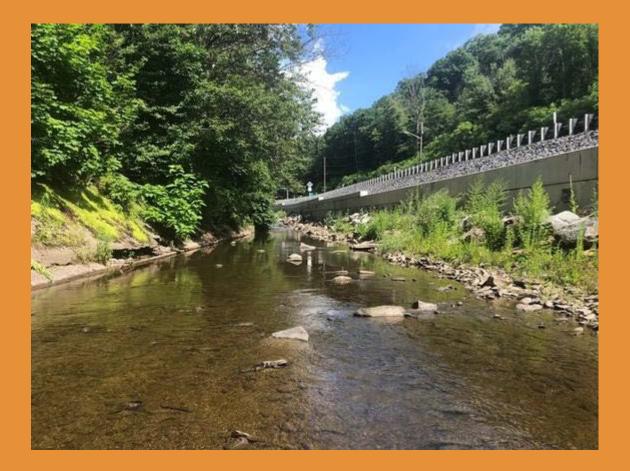

## Culvert 1

- GPS: Lat: 41.29444, Long: -75.92194
- Crossing Code: xy4129452975922452
- Town/County: Kingston Township (Luzerne County), PA
- Road: Private driveway, Memorial Highway 309
- Location Description: First private bridge, off of 309, South of Hillside Rd