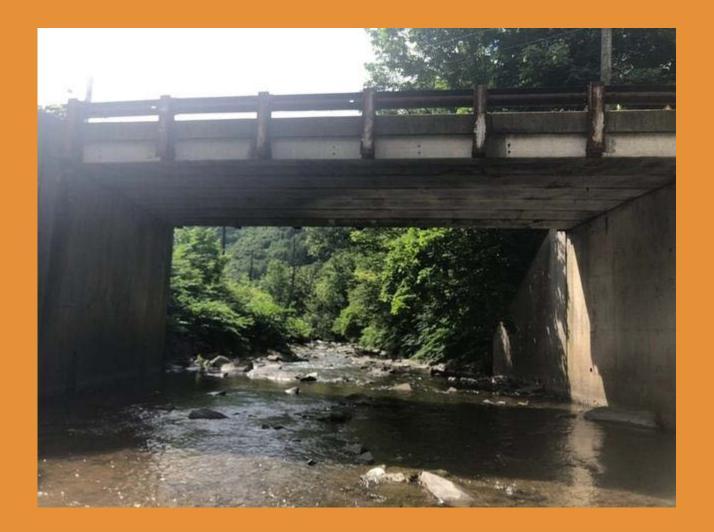

## Culvert 2

- Crossing Code: xy4129164875919794
- GPS: Lat: 41.29139, Long: -75.92194
- Town/County: Kingston Township (Luzerne County), PA
- Road: Private driveway, Memorial Highway 309
- Location Description: Second private bridge, off of 309, South of Hillside Rd.