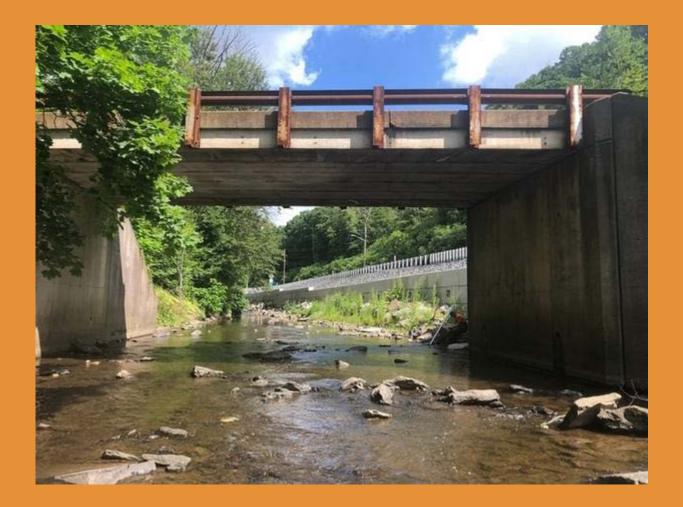

## Culvert 1

- GPS: Lat: 41.29444, Long: -75.92194
- Crossing Code: xy4129452975922452
- Town/County: Kingston Township (Luzerne County), PA
- Road: Private driveway, Memorial Highway 309
- Location Description: First private bridge, off of 309, South of Hillside Rd