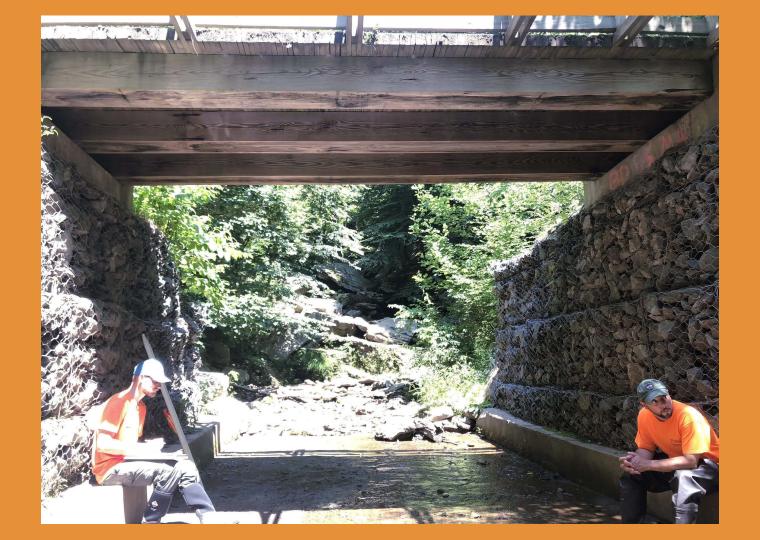

- GPS: Lat: 41.29417, Long: -75.91056
- Crossing Code: xy4129439675910729
- Road: Back Mountain Trail
- Town/County: Kingston Township (Luzerne County), PA
- Location Description: Wooden Topped bridge on Back
  - Mountain Trail, behind Dallas Area Municipal Authority