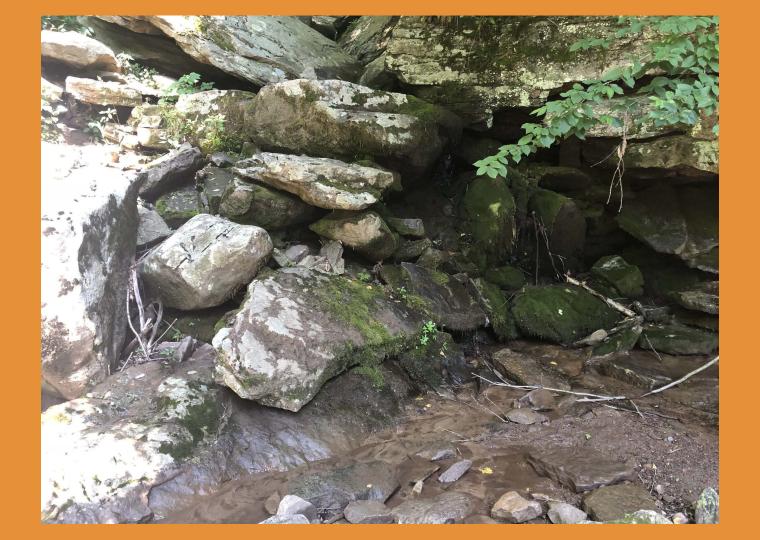

- GPS: Lat: 41.29417, Long: -75.91056
- Crossing Code: xy4129408875910679
- Road: D.A.M.A. Parking Lot
- Town/County: Kingston Township (Luzerne County), PA
- Location Description: Small Culvert running below DAMA parking lot,
  between Back Mountain Trail Bridge and Toby Creek. Outlet cascades
  directly into Toby Creek.