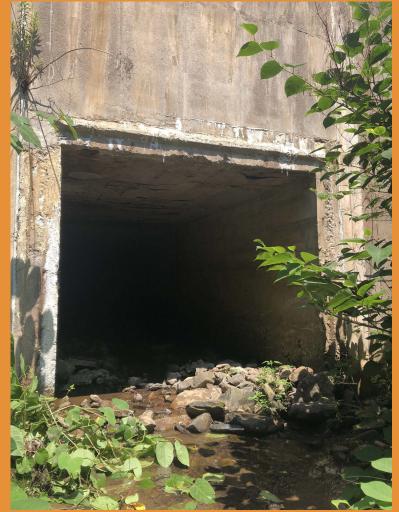

- GPS: Lat: 41.30111, Long: -75.92778
- Crossing Code: xy4130129575927576
- Road: Route 309
- Location Description: Bridge below Carverton Rd. First bridge after

Trucksville Fire Department