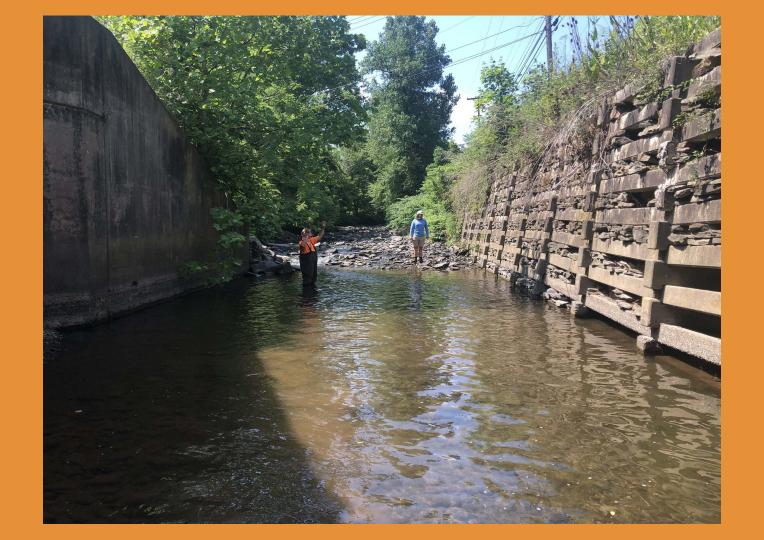

- GPS: Lat: 41.29317, Long: -75.91206
- Crossing Code: xy4129260875913131
- Town/County: Kingston Township (Luzerne County), PA
- Road: Route 309
- Location Description: Large double culvert at West Side of DAMA's property, below road leading towards 309