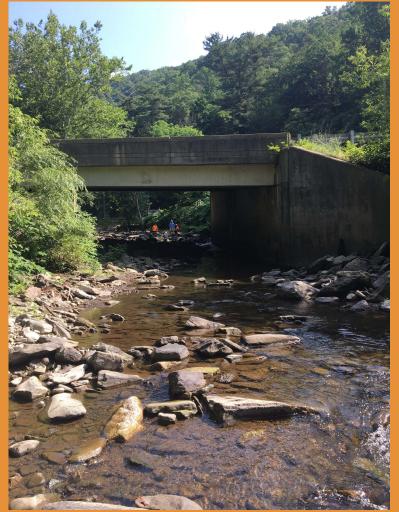

- GPS: Lat: 41.30111, Long: -75.92778
- Crossing Code: xy4130129575927576
- Road: Route 309
- Location Description: Bridge below Carverton Rd. First bridge after

Trucksville Fire Department