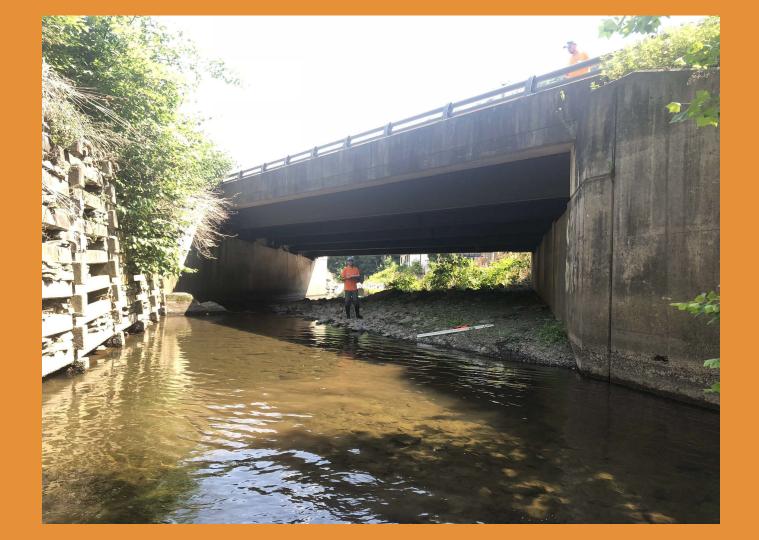

# Huntsville Creek Coldwater Heritage Plan

Culvert Assessments 07-09-2020

- GPS: Lat: 41.29250, Long: -75.90944
- Crossing Code: xy4129237875909603
- Town/County: Luzerne Borough (Luzerne County), PA
- Road: Route 309
- Location Description: Downstream of Dallas Area Municipal Authority