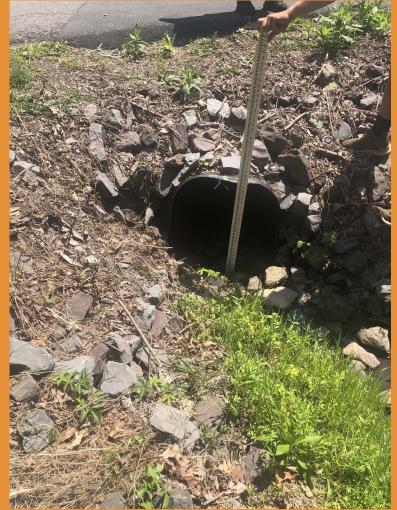

- GPS: Lat: 41.30583, Long: -75.91083
- Crossing Code: xy4130542075910959
- Town/County: Kingston Township (Luzerne County), PA
- Road: Bunker Hill Highwoods Rd
- Location Description: Small Culvert running below Highwoods Road, at turn from Bunker Hill Rd.