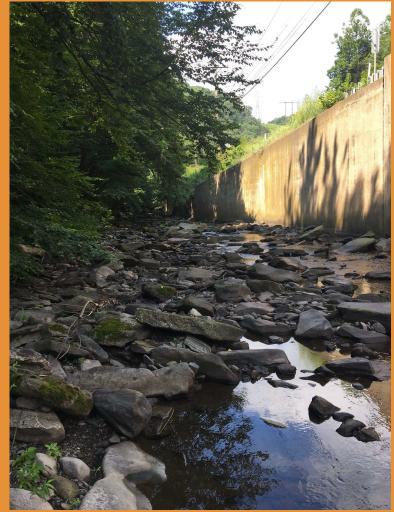

# Huntsville Creek Coldwater Heritage Plan

Culvert Assessments 07-09-2020

- GPS: Lat: 41.29250, Long: -75.90944
- Crossing Code: xy4129237875909603
- Town/County: Luzerne Borough (Luzerne County), PA
- Road: Route 309
- Location Description: Downstream of Dallas Area Municipal Authority