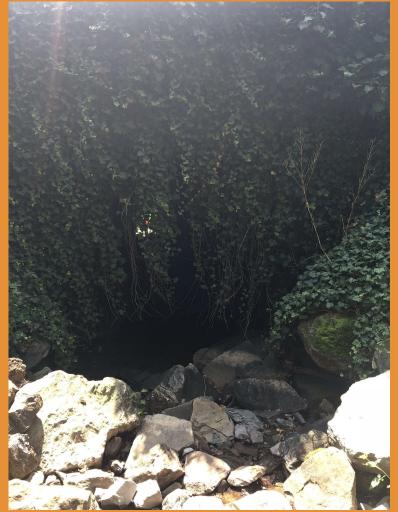

- GPS: Lat: 41.30583, Long: -75.91083
- Crossing Code: xy4130542075910959
- Town/County: Kingston Township (Luzerne County), PA
- Road: Bunker Hill Highwoods Rd
- Location Description: Small Culvert running below Highwoods Road, at turn from Bunker Hill Rd.