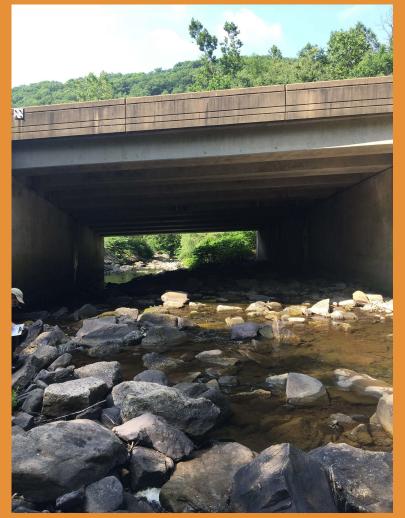

- GPS: Lat: 41.30111, Long: -75.92778
- Crossing Code: xy4130129575927576
- Road: Route 309
- Location Description: Bridge below Carverton Rd. First bridge after

Trucksville Fire Department