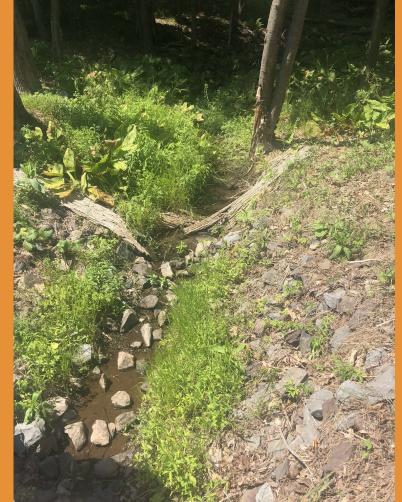

- GPS: Lat: 41.30583, Long: -75.91083
- Crossing Code: xy4130542075910959
- Town/County: Kingston Township (Luzerne County), PA
- Road: Bunker Hill Highwoods Rd
- Location Description: Small Culvert running below Highwoods Road, at turn from Bunker Hill Rd.