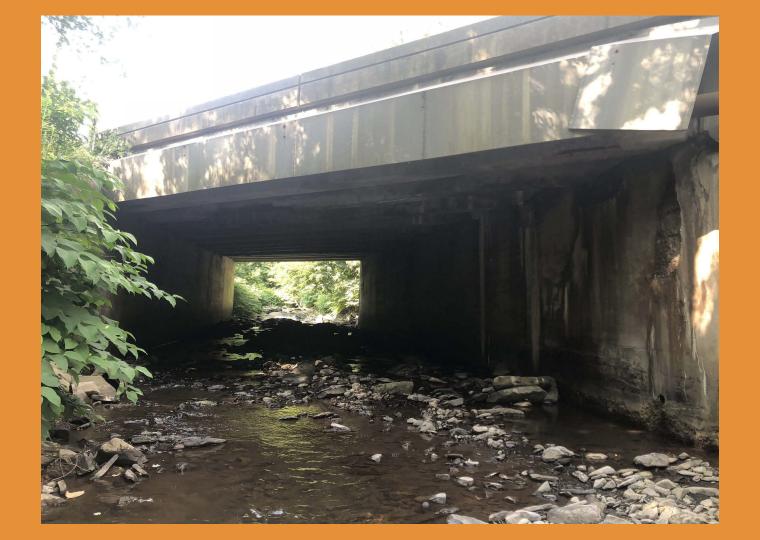

- GPS: Lat: 41.29317, Long: -75.91206
- Crossing Code: xy4129260875913131
- Town/County: Kingston Township (Luzerne County), PA
- Road: Route 309
- Location Description: Large double culvert at West Side of DAMA's property, below road leading towards 309