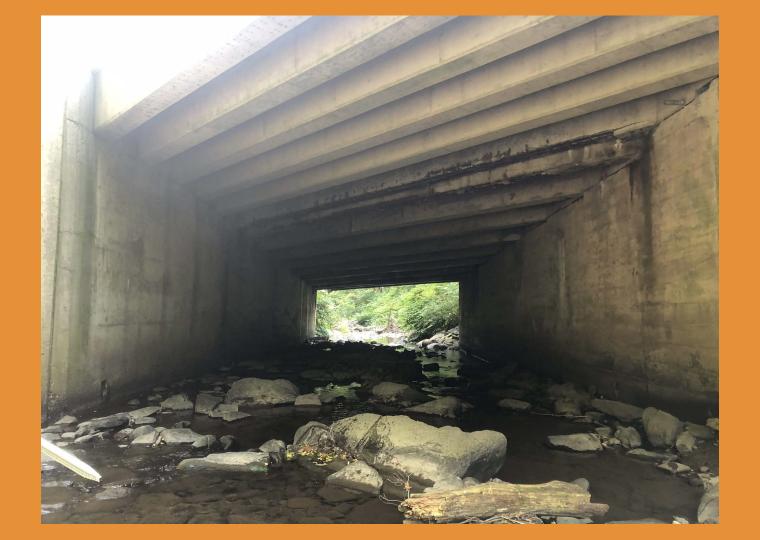

- GPS: Lat: 41.30111, Long: -75.92778
- Crossing Code: xy4130129575927576
- Road: Route 309
- Location Description: Bridge below Carverton Rd. First bridge after

Trucksville Fire Department