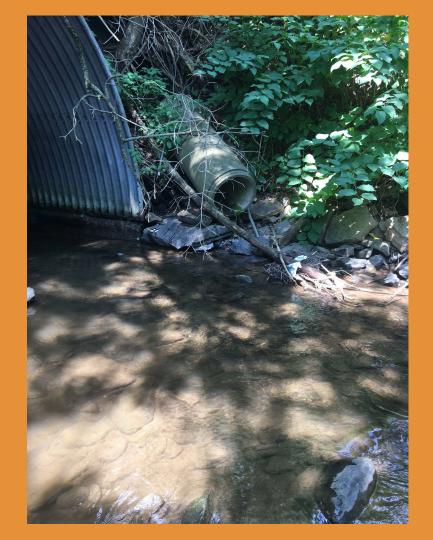

- GPS: Lat: 41.29417, Long: -75.91056
- Crossing Code: xy4129408875910679
- Road: D.A.M.A. Parking Lot
- Town/County: Kingston Township (Luzerne County), PA
- Location Description: Small Culvert running below DAMA parking lot,
  between Back Mountain Trail Bridge and Toby Creek. Outlet cascades
  directly into Toby Creek.