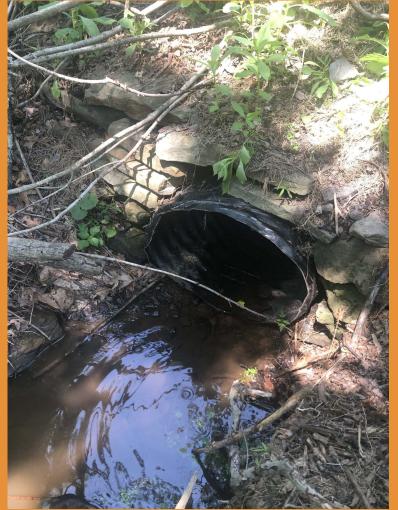

- GPS: Lat: 41.30583, Long: -75.91083
- Crossing Code: xy4130542075910959
- Town/County: Kingston Township (Luzerne County), PA
- Road: Bunker Hill Highwoods Rd
- Location Description: Small Culvert running below Highwoods Road, at turn from Bunker Hill Rd.