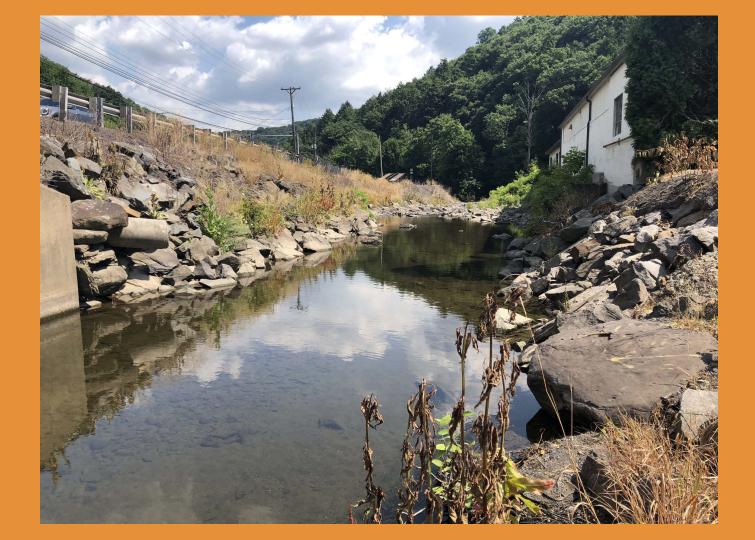

# Huntsville Creek Coldwater Heritage Plan

Culvert Assessments 07-09-2020

- GPS: Lat: 41.29250, Long: -75.90944
- Crossing Code: xy4129237875909603
- Town/County: Luzerne Borough (Luzerne County), PA
- Road: Route 309
- Location Description: Downstream of Dallas Area Municipal Authority