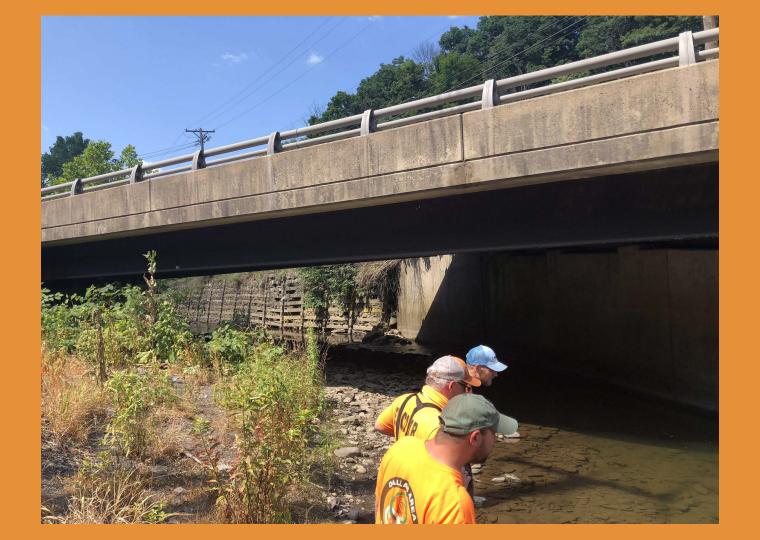

- GPS: Lat: 41.30111, Long: -75.92778
- Crossing Code: xy4130129575927576
- Road: Route 309
- Location Description: Bridge below Carverton Rd. First bridge after

Trucksville Fire Department