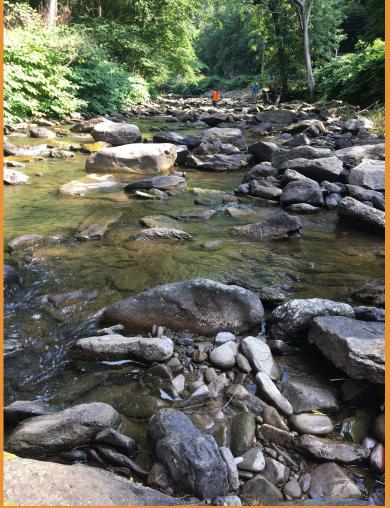

- GPS: Lat: 41.30111, Long: -75.92778
- Crossing Code: xy4130129575927576
- Road: Route 309
- Location Description: Bridge below Carverton Rd. First bridge after

Trucksville Fire Department