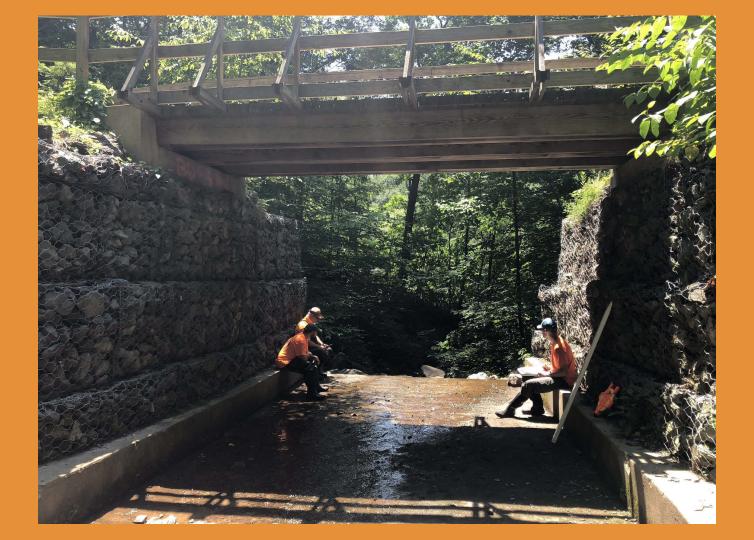

- GPS: Lat: 41.29417, Long: -75.91056
- Crossing Code: xy4129439675910729
- Road: Back Mountain Trail
- Town/County: Kingston Township (Luzerne County), PA
- Location Description: Wooden Topped bridge on Back
  - Mountain Trail, behind Dallas Area Municipal Authority