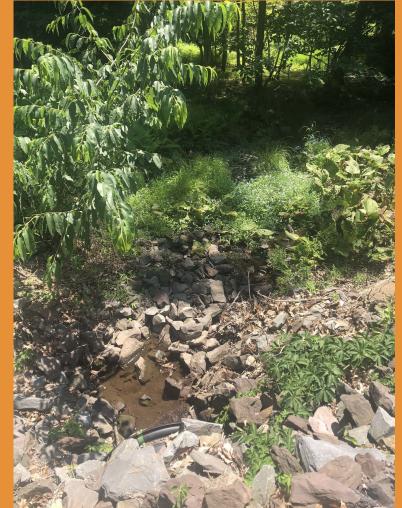

- GPS: Lat: 41.29317, Long: -75.91206
- Crossing Code: xy4129260875913131
- Town/County: Kingston Township (Luzerne County), PA
- Road: Route 309
- Location Description: Large double culvert at West Side of DAMA's property, below road leading towards 309