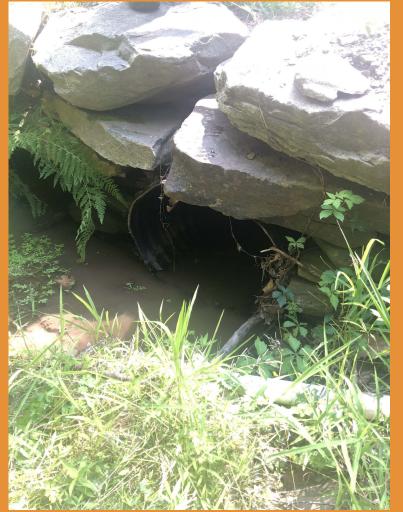

- GPS: Lat: 41.29417, Long: -75.91056
- Crossing Code: xy4129408875910679
- Road: D.A.M.A. Parking Lot
- Town/County: Kingston Township (Luzerne County), PA
- Location Description: Small Culvert running below DAMA parking lot,
  between Back Mountain Trail Bridge and Toby Creek. Outlet cascades
  directly into Toby Creek.