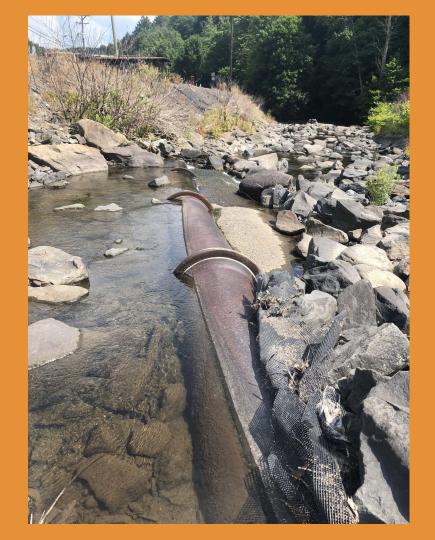

- GPS: Lat: 41.29417, Long: -75.91056
- Crossing Code: xy4129408875910679
- Road: D.A.M.A. Parking Lot
- Town/County: Kingston Township (Luzerne County), PA
- Location Description: Small Culvert running below DAMA parking lot,
  between Back Mountain Trail Bridge and Toby Creek. Outlet cascades
  directly into Toby Creek.