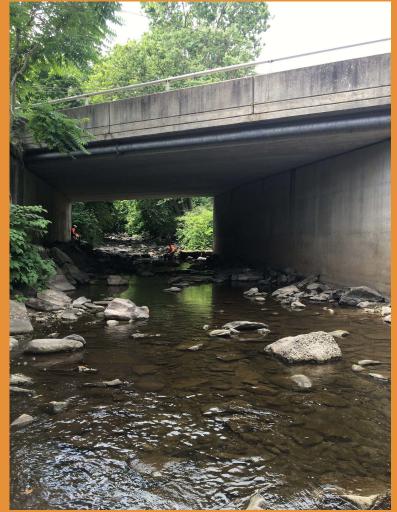

- GPS: Lat: 41.25361, Long: -75.91083
- Crossing Code: xy4125361075910830
- Town/County: Edwardsville Borough (Luzerne County), PA
- Road: Wyoming Avenue
- Location Description: Bridge next to Valenti Scrapyard, Edwardsville PA.