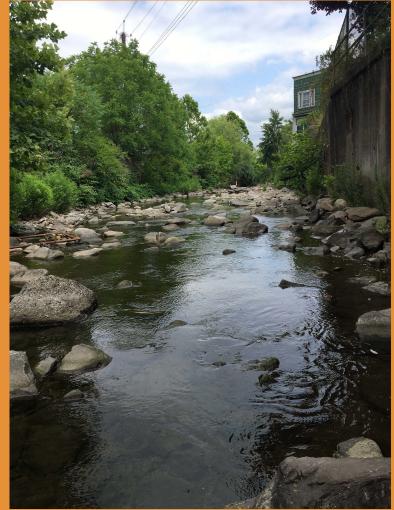

- GPS: Lat: 41.25361, Long: -75.91083
- Crossing Code: xy4125361075910830
- Town/County: Edwardsville Borough (Luzerne County), PA
- Road: Wyoming Avenue
- Location Description: Bridge next to Valenti Scrapyard, Edwardsville PA.