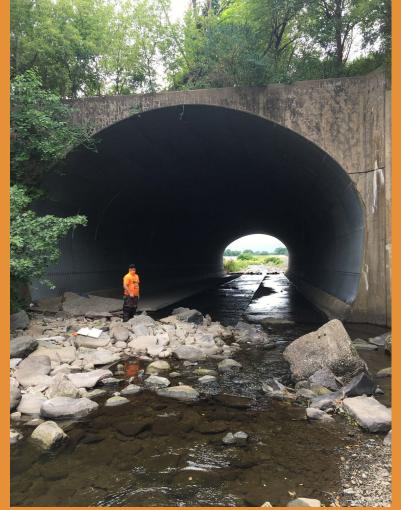

- GPS: Lat: 41.25361, Long: -75.91083
- Crossing Code: xy4125361075910830
- Town/County: Edwardsville Borough (Luzerne County), PA
- Road: Wyoming Avenue
- Location Description: Bridge next to Valenti Scrapyard, Edwardsville PA.