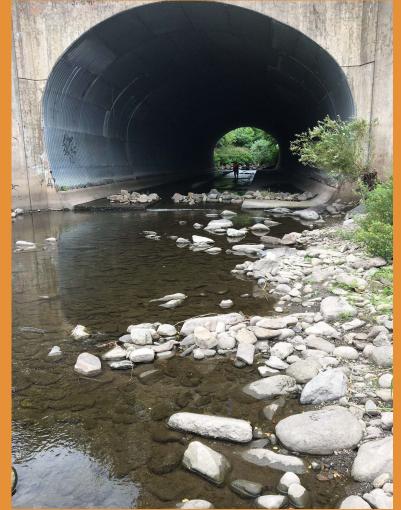

# Huntsville Creek Coldwater Heritage Plan

Culvert Assessments 07-07-2020

- GPS: Lat: 41.29967, Long: -75.97472
- Crossing Code: xy4129972375974733
- Town/County: Jackson Township (Luzerne County), PA
- Road: Huntsville Road
- Location Description: Jackson Township Rec Park