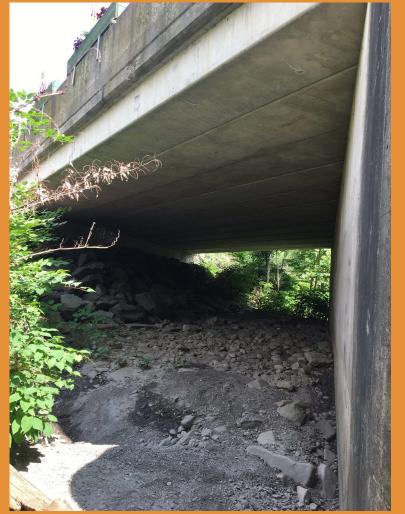

- GPS: Lat: 41.25361, Long: -75.91083
- Crossing Code: xy4125361075910830
- Town/County: Edwardsville Borough (Luzerne County), PA
- Road: Wyoming Avenue
- Location Description: Bridge next to Valenti Scrapyard, Edwardsville PA.