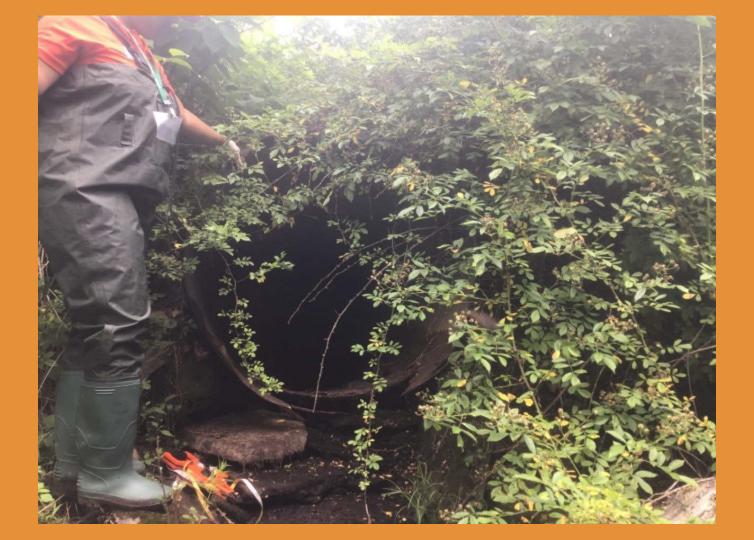

# Huntsville Creek Coldwater Heritage Plan

Culvert Assessments 07-07-2020

- GPS: Lat: 41.29967, Long: -75.97472
- Crossing Code: xy4129972375974733
- Town/County: Jackson Township (Luzerne County), PA
- Road: Huntsville Road
- Location Description: Jackson Township Rec Park