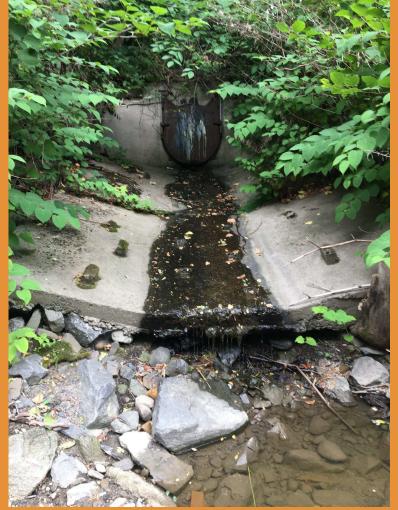

- GPS: Lat: 41.29488, Long: -75.98830
- Crossing Code: xy4129481875988293
- Town/County: Jackson Township (Luzerne County), PA
- Road: Follies Road
- Location Description: Follies Road at intersection of Gates Road