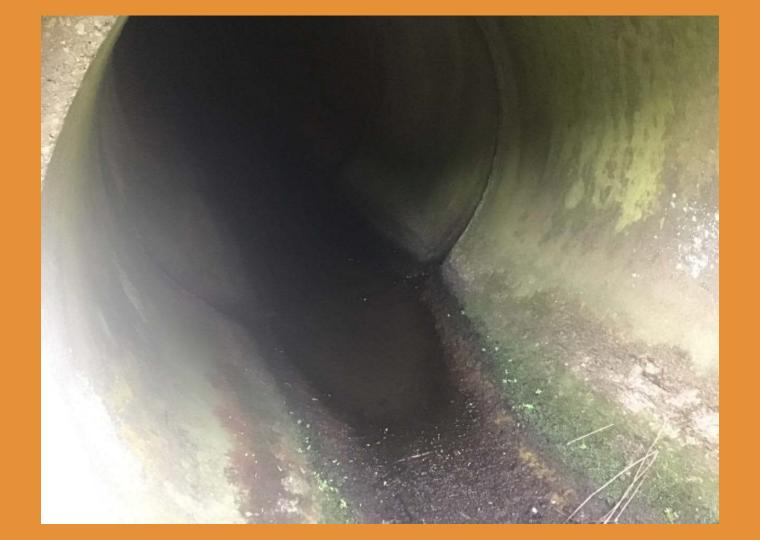

# Huntsville Creek Coldwater Heritage Plan

Culvert Assessments 07-07-2020

- GPS: Lat: 41.29967, Long: -75.97472
- Crossing Code: xy4129972375974733
- Town/County: Jackson Township (Luzerne County), PA
- Road: Huntsville Road
- Location Description: Jackson Township Rec Park