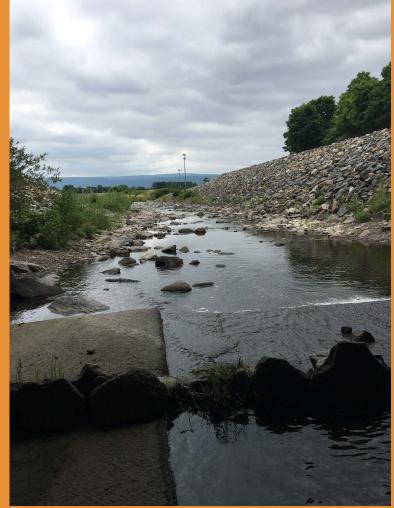

- GPS: Lat: 41.25361, Long: -75.91083
- Crossing Code: xy4125361075910830
- Town/County: Edwardsville Borough (Luzerne County), PA
- Road: Wyoming Avenue
- Location Description: Bridge next to Valenti Scrapyard, Edwardsville PA.