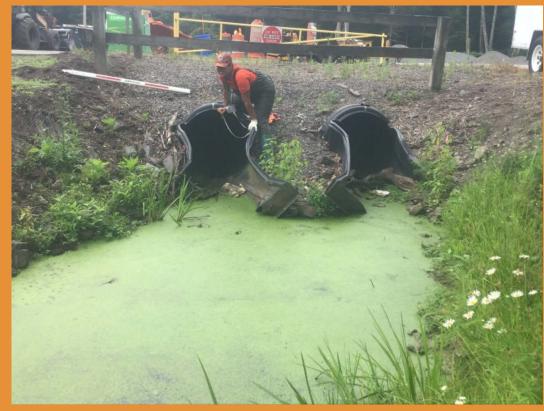

# Huntsville Creek Coldwater Heritage Plan

Culvert Assessments 07-07-2020

- GPS: Lat: 41.29967, Long: -75.97472
- Crossing Code: xy4129972375974733
- Town/County: Jackson Township (Luzerne County), PA
- Road: Huntsville Road
- Location Description: Jackson Township Rec Park