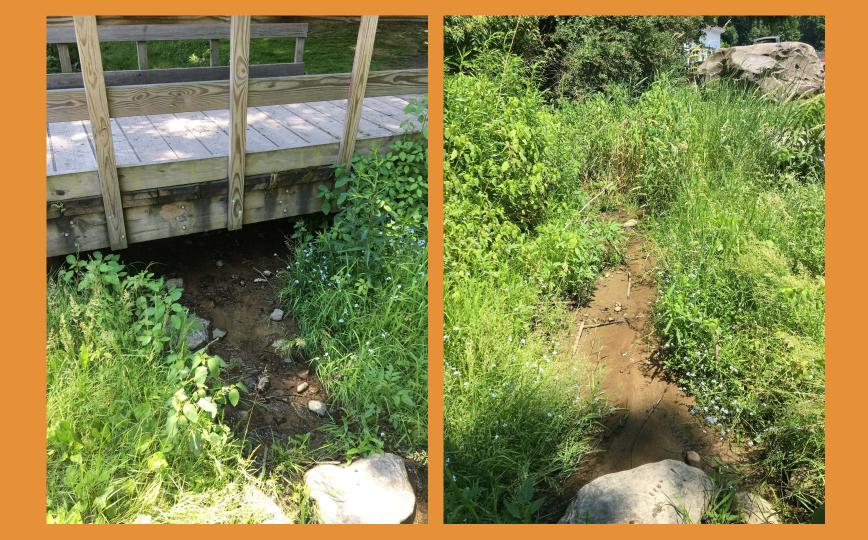

- GPS: Lat: 41.29833, Long: -75.93556
- Crossing Code: xy4129817375935742
- Town/County: Kingston Township (Luzerne County), PA
- Road: First trail east of administration building on Hillside Farms Property
- Location Description: Wooden bridge at goat enclosure