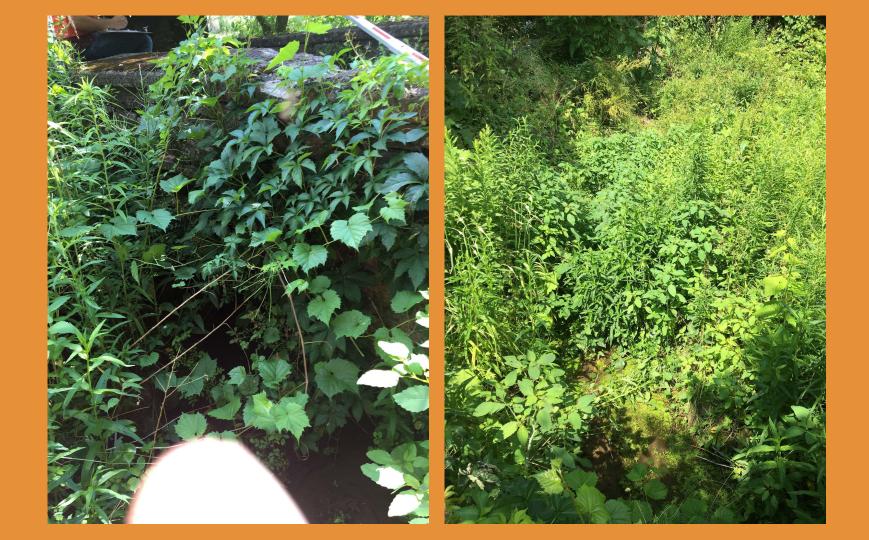

- GPS: Lat: 41.29917, Long: -75.93389
- Crossing Code: xy4129920675933847
- Town/County: Kingston Township (Luzerne County), PA
- Road: Second stone bridge east of greenhouses
- Location Description: Overgrown stone bridge next to overgrown greenhouse