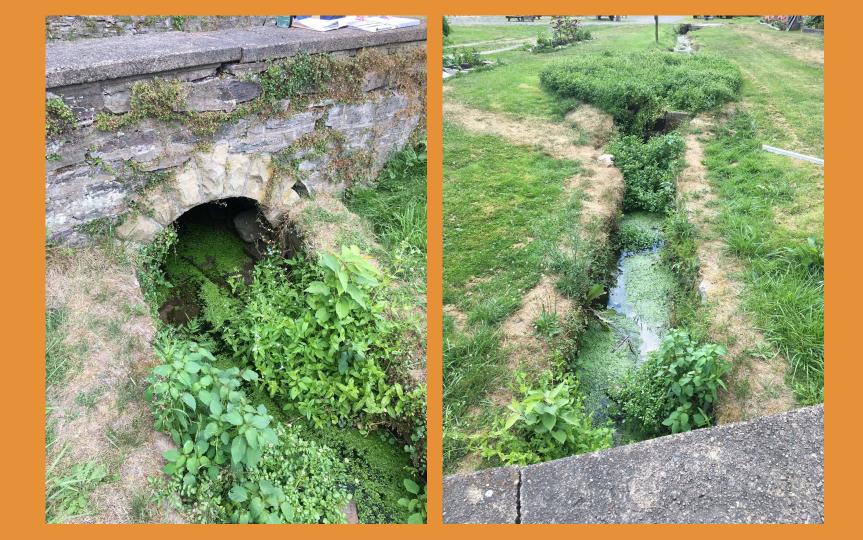

- GPS: Lat: 41.29889, Long: -75.93472
- Crossing Code: xy4129888275934782
- Town/County: Kingston (Luzerne 2TWP), PA
- Road: Path to old Mercantile building
- Location Description: Stone channel outside old mercantile building