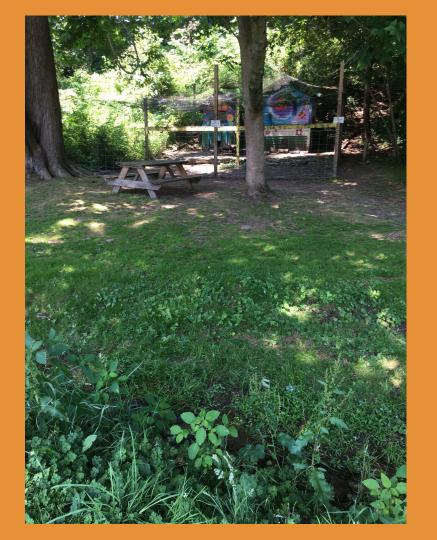

- GPS: Lat: 41.29861, Long: -75.93528
- Crossing Code: xy4129842575935602
- Town/County: Kingston Township (Luzerne County), PA
- Road: Second wood bridge east of administration building
- Location Description: Wooden bridge next to peacock enclosure