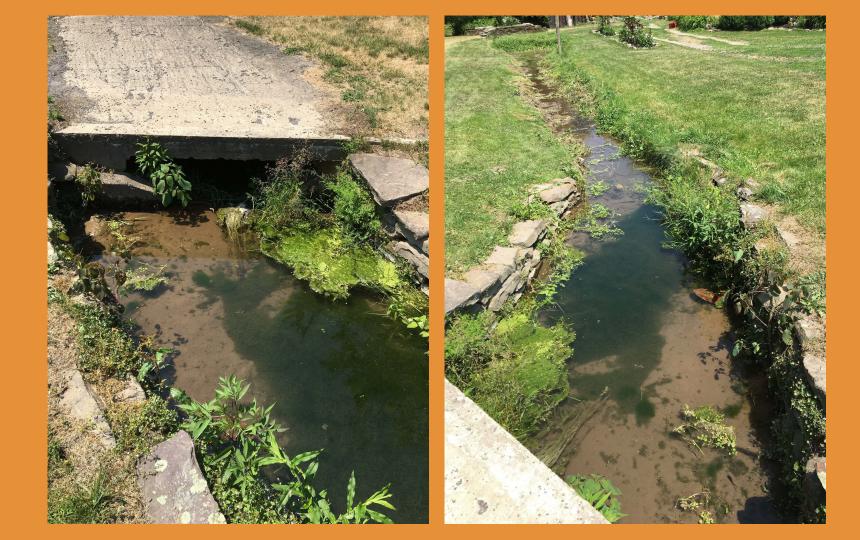

- GPS: Lat: 41.29889, Long: -75.93444
- Crossing Code: xy4129894675934394
- Town/County: Kingston Township (Luzerne County), PA
- Road: Cement bridge outside old greenhouse
- Location Description: Next to old greenhouse. Before small duck pond