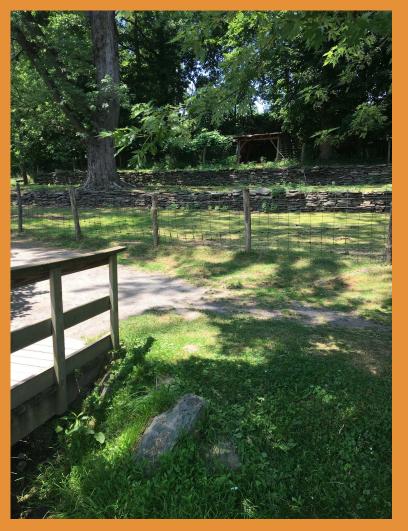

- GPS: Lat: 41.29833, Long: -75.93556
- Crossing Code: xy4129817375935742
- Town/County: Kingston Township (Luzerne County), PA
- Road: First trail east of administration building on Hillside Farms Property
- Location Description: Wooden bridge at goat enclosure