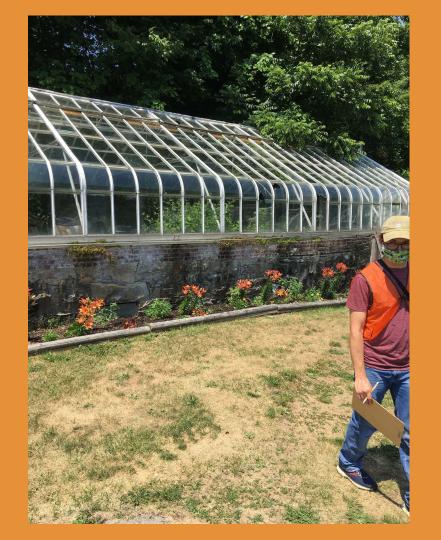

- GPS: Lat: 41.29917, Long: -75.93389
- Crossing Code: xy4129911475934056
- Town/County: Kingston Township (Luzerne County), PA
- Road: Path to Huntsville Creek on Hillside property
- Location Description: East end of small duck pond and dam. In between greenhouses.

- GPS: Lat: 41.29917, Long: -75.93389
- Crossing Code: xy4129920675933847
- Town/County: Kingston Township (Luzerne County), PA
- Road: Second stone bridge east of greenhouses
- Location Description: Overgrown stone bridge next to overgrown greenhouse