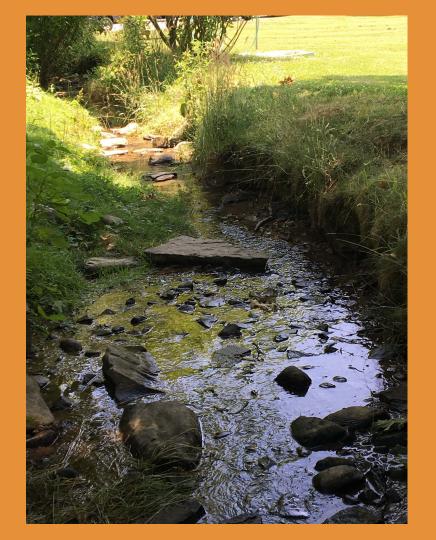

- GPS: Lat: 41.29917, Long: -75.93306
- Crossing Code: xy4129924975933285
- Town/County: Kingston Township (Luzerne County), PA
- Road: Path along Huntsville Creek on Hillside property
- Location Description: Dirt path at northwestern facing wooden bench.