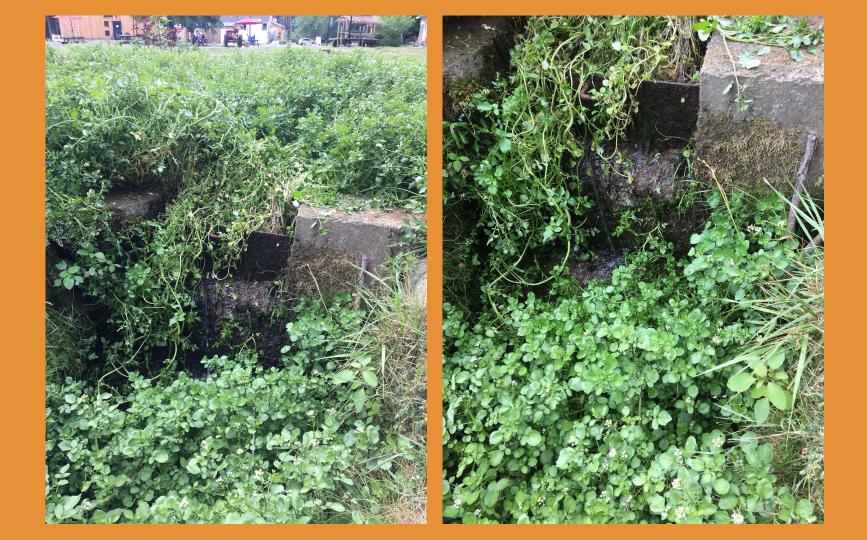

- GPS: Lat: 41.29889, Long: -75.93444
- Crossing Code: xy4129894675934394
- Town/County: Kingston Township (Luzerne County), PA
- Road: Cement bridge outside old greenhouse
- Location Description: Next to old greenhouse. Before small duck pond