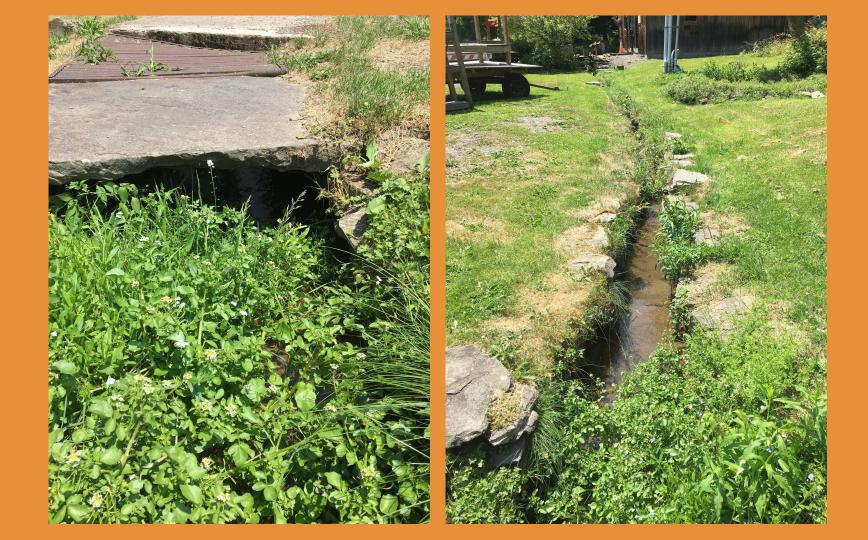

- GPS: Lat: 41.29889, Long: -75.93472
- Crossing Code: xy4129888275934782
- Town/County: Kingston (Luzerne 2TWP), PA
- Road: Path to old Mercantile building
- Location Description: Stone channel outside old mercantile building