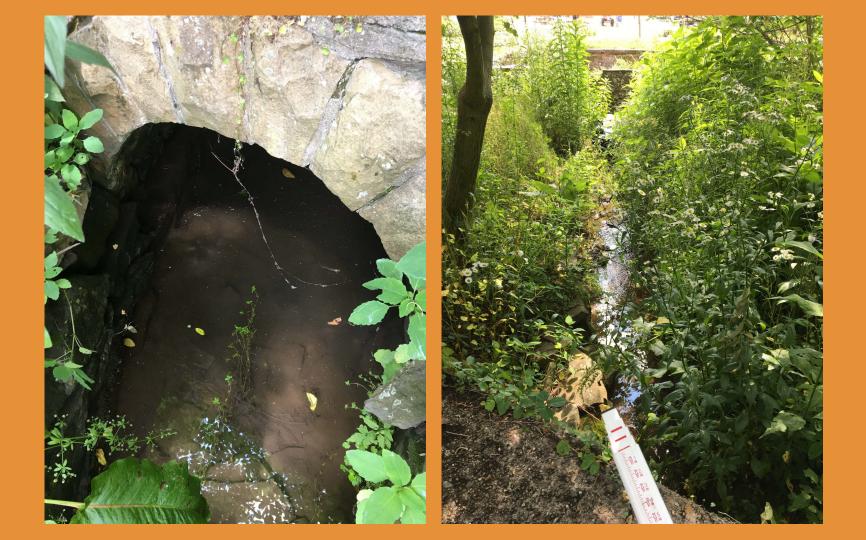

- GPS: Lat: 41.29889, Long: -75.93472
- Crossing Code: xy4129888275934782
- Town/County: Kingston (Luzerne 2TWP), PA
- Road: Path to old Mercantile building
- Location Description: Stone channel outside old mercantile building