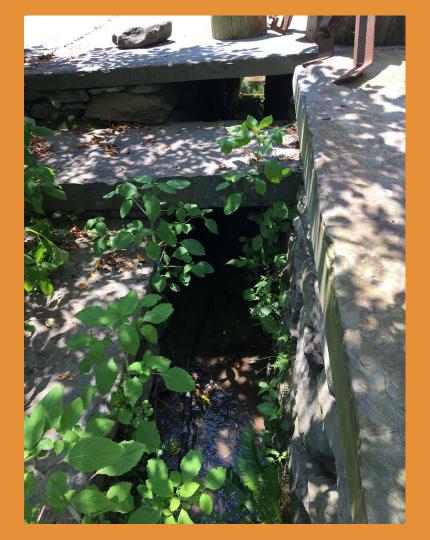

- GPS: Lat: 41.29889, Long: -75.93472
- Crossing Code: xy4129888275934782
- Town/County: Kingston (Luzerne 2TWP), PA
- Road: Path to old Mercantile building
- Location Description: Stone channel outside old mercantile building