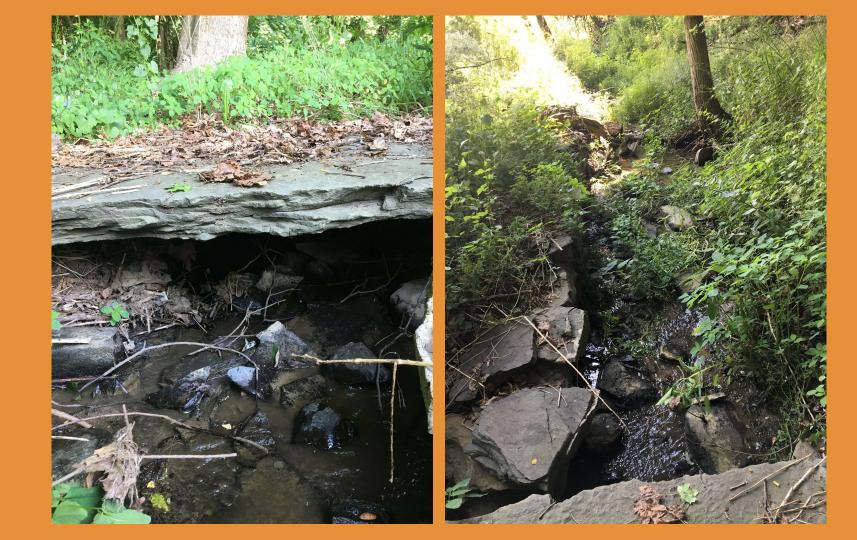

- GPS: Lat: 41.29889, Long: -75.93444
- Crossing Code: xy4129894675934394
- Town/County: Kingston Township (Luzerne County), PA
- Road: Cement bridge outside old greenhouse
- Location Description: Next to old greenhouse. Before small duck pond

- GPS: Lat: 41.29917, Long: -75.93389
- Crossing Code: xy4129911475934056
- Town/County: Kingston Township (Luzerne County), PA
- Road: Path to Huntsville Creek on Hillside property
- Location Description: East end of small duck pond and dam. In between greenhouses.