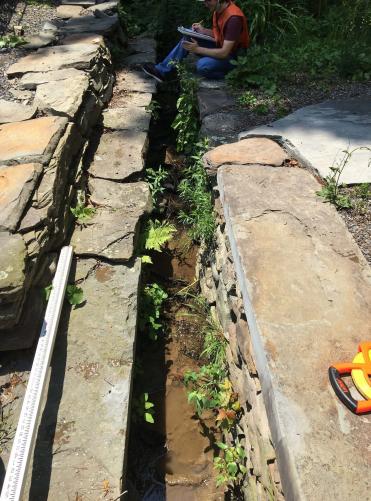

- GPS: Lat: 41.29889, Long: -75.93472
- Crossing Code: xy4129888275934782
- Town/County: Kingston (Luzerne 2TWP), PA
- Road: Path to old Mercantile building
- Location Description: Stone channel outside old mercantile building