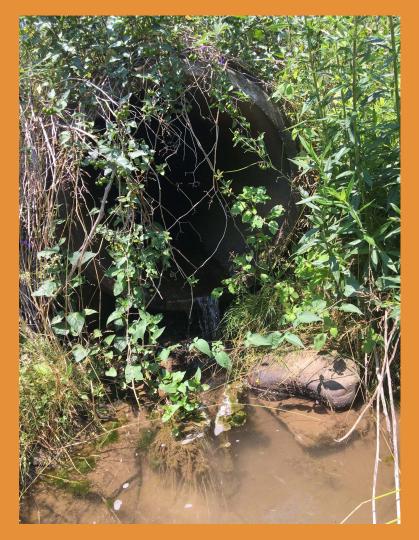

#### Culvert Assessments 07-02-2020

- GPS: Lat: 41.29806, Long: -75.93694
- Crossing Code: xy4129815375936747
- Town/County: Kingston Township (Luzerne County), PA
- Road: Church Rd
- Location Description: Curved section at the bottom of Church Rd