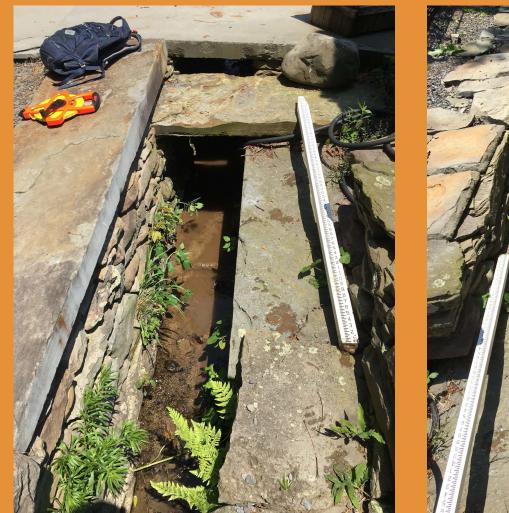

- GPS: Lat: 41.29889, Long: -75.93472
- Crossing Code: xy4129888275934782
- Town/County: Kingston (Luzerne 2TWP), PA
- Road: Path to old Mercantile building
- Location Description: Stone channel outside old mercantile building