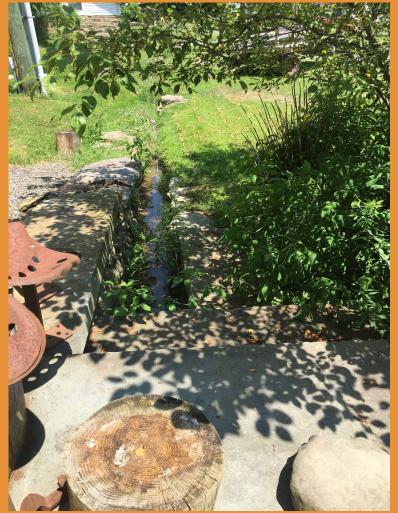

- GPS: Lat: 41.29889, Long: -75.93472
- Crossing Code: xy4129888275934782
- Town/County: Kingston (Luzerne 2TWP), PA
- Road: Path to old Mercantile building
- Location Description: Stone channel outside old mercantile building