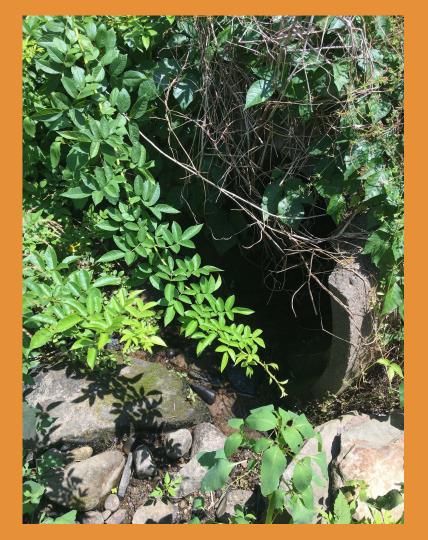

- GPS: Lat: 41.29889, Long: -75.93472
- Crossing Code: xy4129888275934782
- Town/County: Kingston (Luzerne 2TWP), PA
- Road: Path to old Mercantile building
- Location Description: Stone channel outside old mercantile building