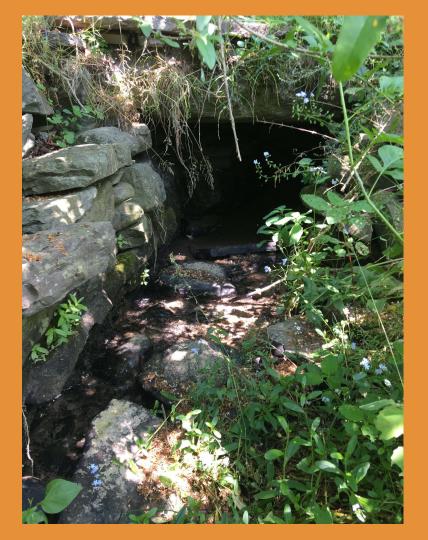

- GPS: Lat: 41.29889, Long: -75.93472
- Crossing Code: xy4129888275934782
- Town/County: Kingston (Luzerne 2TWP), PA
- Road: Path to old Mercantile building
- Location Description: Stone channel outside old mercantile building