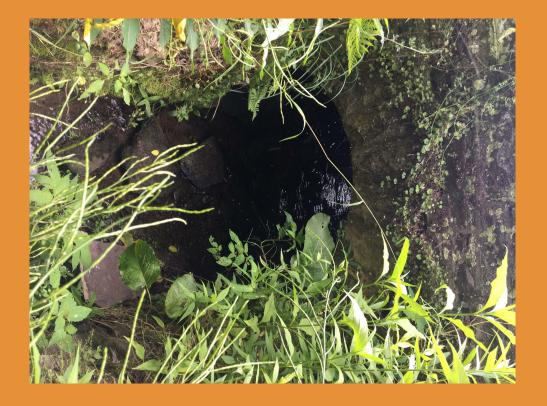

- GPS: Lat: 41.29917, Long: -75.93389
- Crossing Code: xy4129911475934056
- Town/County: Kingston Township (Luzerne County), PA
- Road: Path to Huntsville Creek on Hillside property
- Location Description: East end of small duck pond and dam. In between greenhouses.