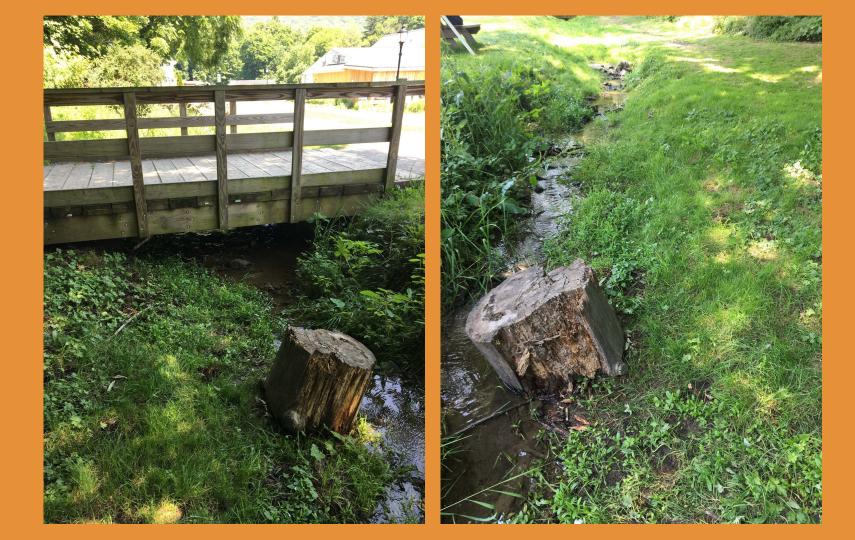

- GPS: Lat: 41.29833, Long: -75.93556
- Crossing Code: xy4129817375935742
- Town/County: Kingston Township (Luzerne County), PA
- Road: First trail east of administration building on Hillside Farms Property
- Location Description: Wooden bridge at goat enclosure