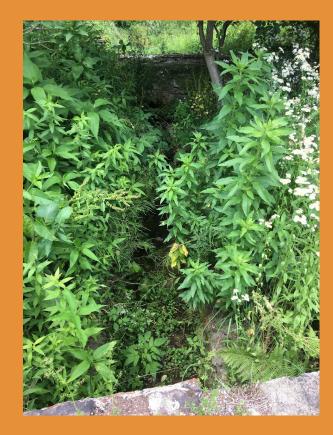

- GPS: Lat: 41.29917, Long: -75.93389
- Crossing Code: xy4129920675933847
- Town/County: Kingston Township (Luzerne County), PA
- Road: Second stone bridge east of greenhouses
- Location Description: Overgrown stone bridge next to overgrown greenhouse