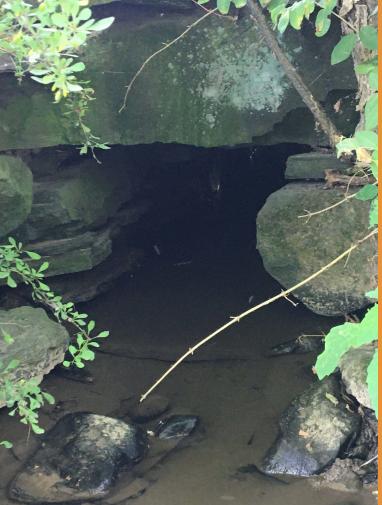

- GPS: Lat: 41.29889, Long: -75.93444
- Crossing Code: xy4129894675934394
- Town/County: Kingston Township (Luzerne County), PA
- Road: Cement bridge outside old greenhouse
- Location Description: Next to old greenhouse. Before small duck pond