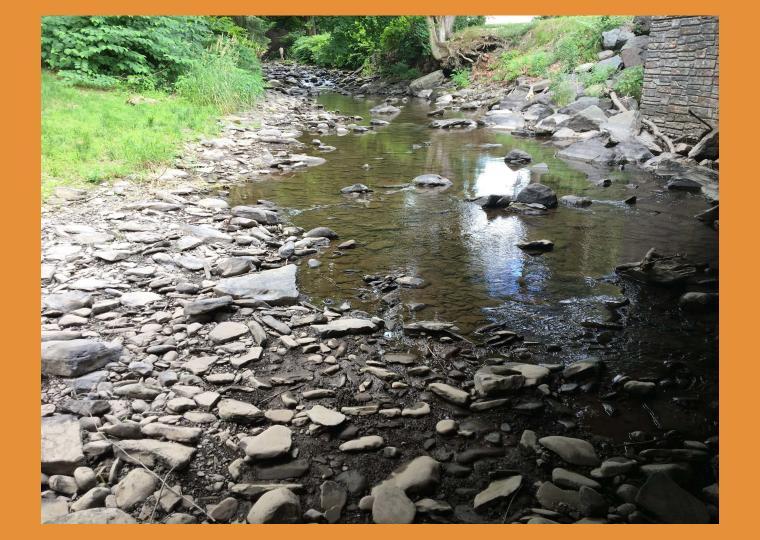

#### Culvert Assessments 07-01-2020

- GPS: Lat: 41.29833, Long: -75.93361
- Crossing Code: xy4129853575933780
- Town/County: Kingston Township (Luzerne County), PA
- Road: Hillside Rd
- Location Description: Hillside road bridge passing through the The

Lands at Hillside Farms property.

- GPS: Lat: 41.32556, Long: -75.97944
- Crossing Code: xy4132543575979864
- Town/County: Dallas Township (Luzerne County), PA
- Road: Reservoir Rd
- Location Description: Northeast end of Huntsville Reservoir, accessible by road.