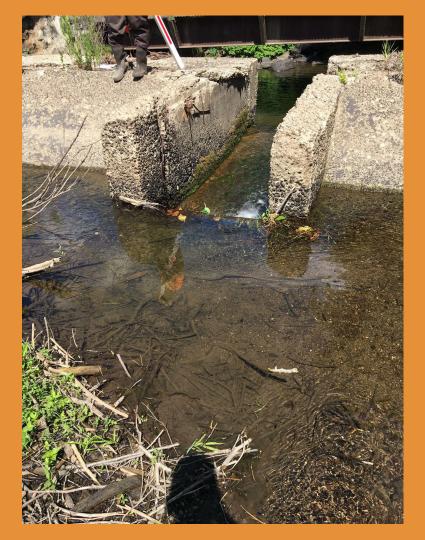

- GPS: Lat: 41.29722, Long: -75.93611
- Crossing Code: xy4129714375936244
- Town/County: Kingston Township (Luzerne County), PA
- Road: Hillside Rd.
- Location Description: Large concrete dam behind Hillside Farms horse barn