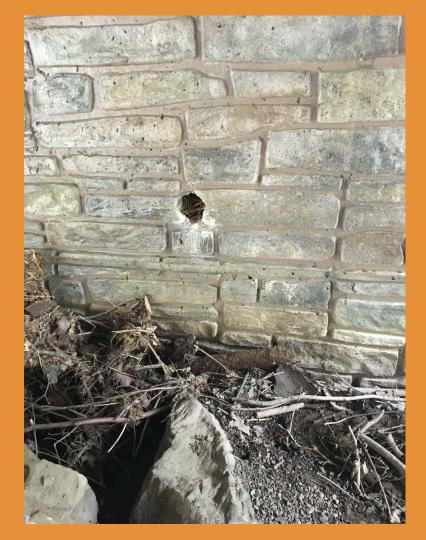

- GPS: Lat: 41.29722, Long: -75.93611
- Crossing Code: xy4129714375936244
- Town/County: Kingston Township (Luzerne County), PA
- Road: Hillside Rd.
- Location Description: Large concrete dam behind Hillside Farms horse barn