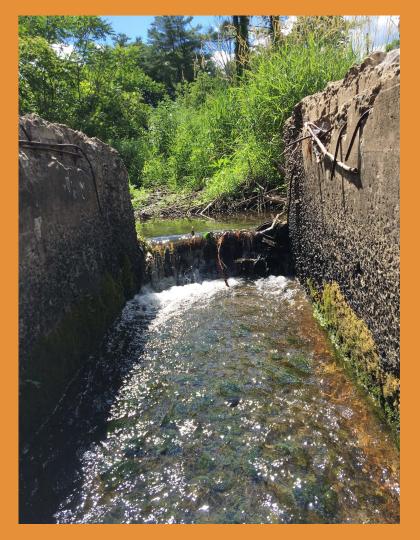

- GPS: Lat: 41.29722, Long: -75.93611
- Crossing Code: xy4129714375936244
- Town/County: Kingston Township (Luzerne County), PA
- Road: Hillside Rd.
- Location Description: Large concrete dam behind Hillside Farms horse barn