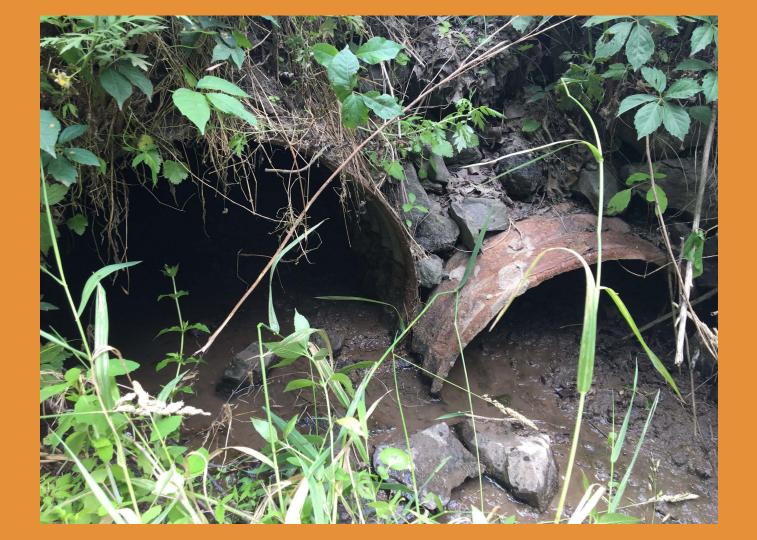

- GPS: Lat: 41.29722, Long: -75.93611
- Crossing Code: xy4129714375936244
- Town/County: Kingston Township (Luzerne County), PA
- Road: Hillside Rd.
- Location Description: Large concrete dam behind Hillside Farms horse barn

- GPS: Lat: 41.29722, Long: -75.93639
- Crossing Code: xy4129716375936212
- Town/County: Kingston Township (Luzerne COunty, PA
- Road: Driveway next to horse barn, off Hillside Rd
- Location Description: Steel and concrete bridge behind horse barn at Hillside Farms.