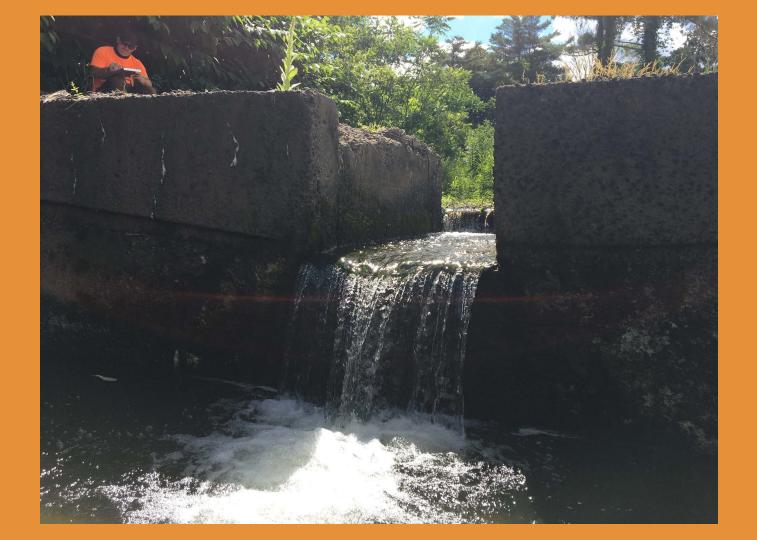

- GPS: Lat: 41.29722, Long: -75.93611
- Crossing Code: xy4129714375936244
- Town/County: Kingston Township (Luzerne County), PA
- Road: Hillside Rd.
- Location Description: Large concrete dam behind Hillside Farms horse barn