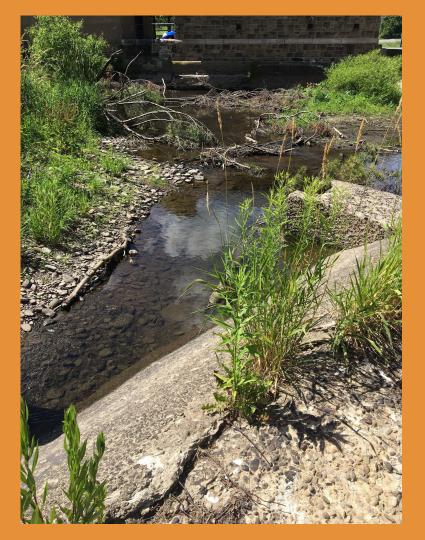

#### Culvert Assessments 07-01-2020

- GPS: Lat: 41.29833, Long: -75.93361
- Crossing Code: xy4129853575933780
- Town/County: Kingston Township (Luzerne County), PA
- Road: Hillside Rd
- Location Description: Hillside road bridge passing through the The

Lands at Hillside Farms property.

- GPS: Lat: 41.32556, Long: -75.97944
- Crossing Code: xy4132543575979864
- Town/County: Dallas Township (Luzerne County), PA
- Road: Reservoir Rd
- Location Description: Northeast end of Huntsville Reservoir, accessible by road.