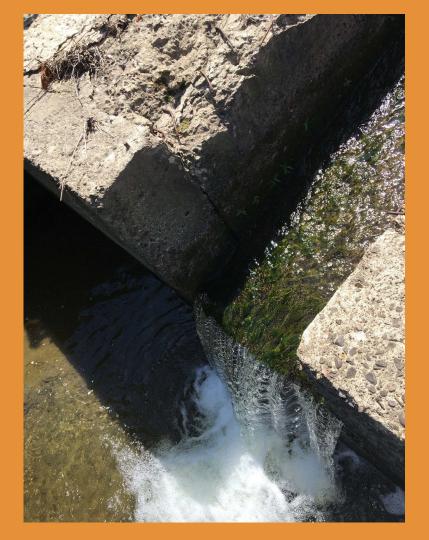

- GPS: Lat: 41.29722, Long: -75.93611
- Crossing Code: xy4129714375936244
- Town/County: Kingston Township (Luzerne County), PA
- Road: Hillside Rd.
- Location Description: Large concrete dam behind Hillside Farms horse barn