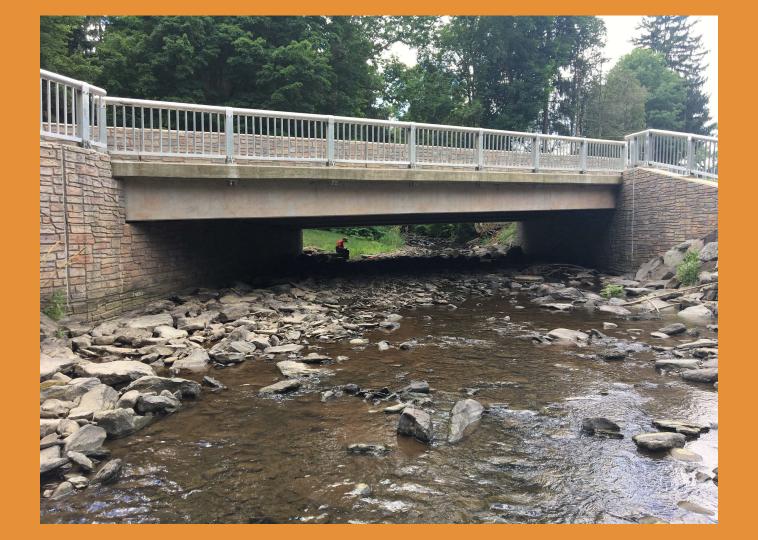

- GPS: Lat: 41.29722, Long: -75.93639
- Crossing Code: xy4129716375936212
- Town/County: Kingston Township (Luzerne COunty, PA
- Road: Driveway next to horse barn, off Hillside Rd
- Location Description: Steel and concrete bridge behind horse barn at Hillside Farms.