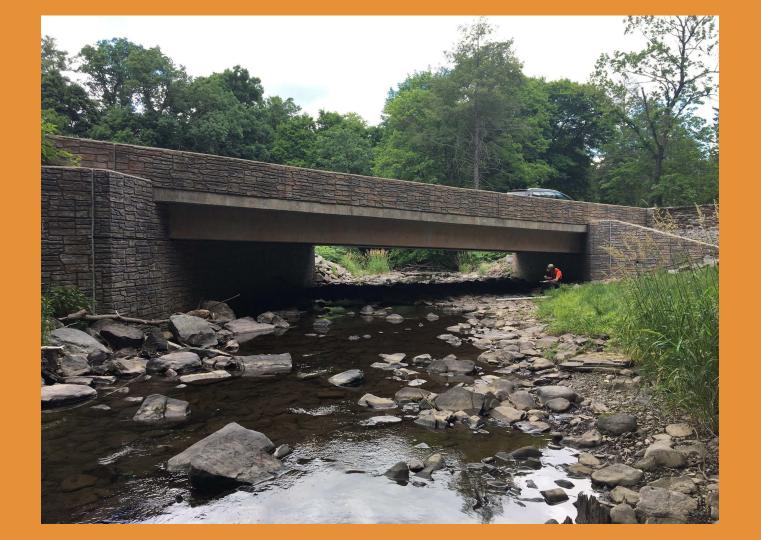

#### Culvert Assessments 07-01-2020

- GPS: Lat: 41.29833, Long: -75.93361
- Crossing Code: xy4129853575933780
- Town/County: Kingston Township (Luzerne County), PA
- Road: Hillside Rd
- Location Description: Hillside road bridge passing through the The

Lands at Hillside Farms property.

- GPS: Lat: 41.32556, Long: -75.97944
- Crossing Code: xy4132543575979864
- Town/County: Dallas Township (Luzerne County), PA
- Road: Reservoir Rd
- Location Description: Northeast end of Huntsville Reservoir, accessible by road.