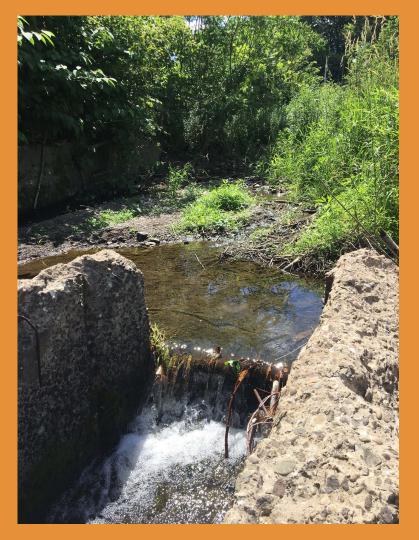

- GPS: Lat: 41.29722, Long: -75.93611
- Crossing Code: xy4129714375936244
- Town/County: Kingston Township (Luzerne County), PA
- Road: Hillside Rd.
- Location Description: Large concrete dam behind Hillside Farms horse barn