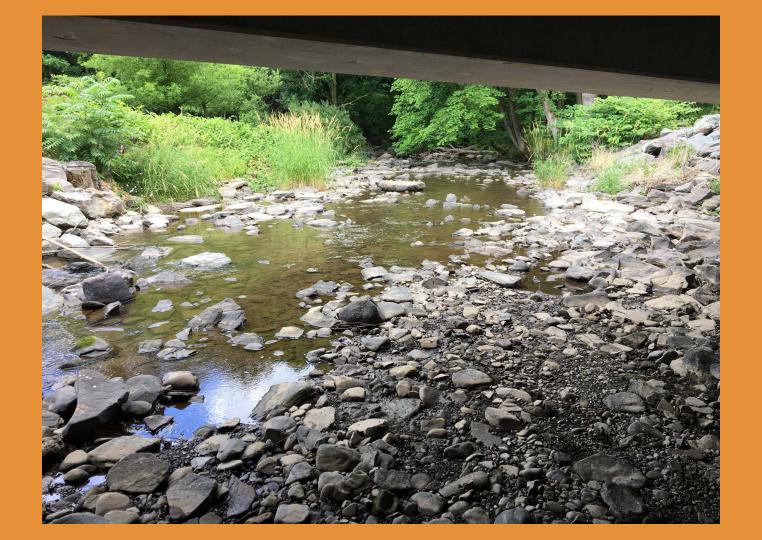

- GPS: Lat: 41.29722, Long: -75.93639
- Crossing Code: xy4129716375936212
- Town/County: Kingston Township (Luzerne COunty, PA
- Road: Driveway next to horse barn, off Hillside Rd
- Location Description: Steel and concrete bridge behind horse barn at Hillside Farms.