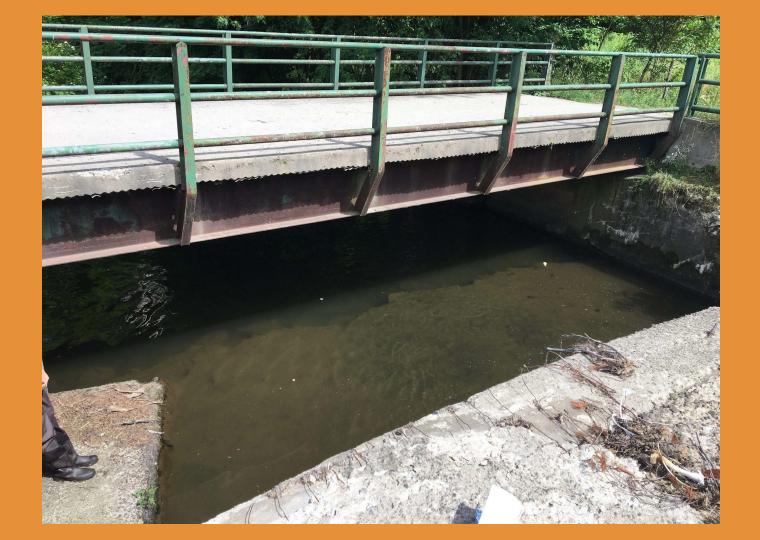

- GPS: Lat: 41.29722, Long: -75.93639
- Crossing Code: xy4129716375936212
- Town/County: Kingston Township (Luzerne COunty, PA
- Road: Driveway next to horse barn, off Hillside Rd
- Location Description: Steel and concrete bridge behind horse barn at Hillside Farms.