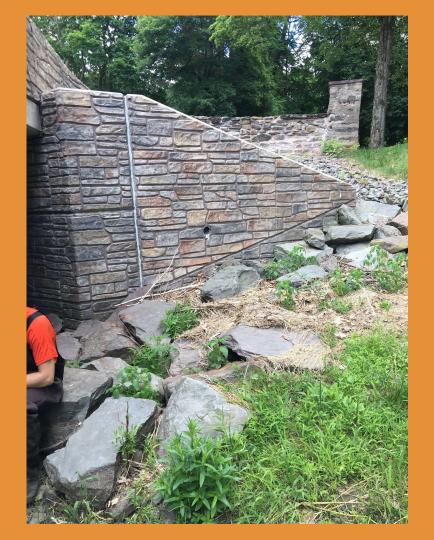

- GPS: Lat: 41.29722, Long: -75.93611
- Crossing Code: xy4129714375936244
- Town/County: Kingston Township (Luzerne County), PA
- Road: Hillside Rd.
- Location Description: Large concrete dam behind Hillside Farms horse barn