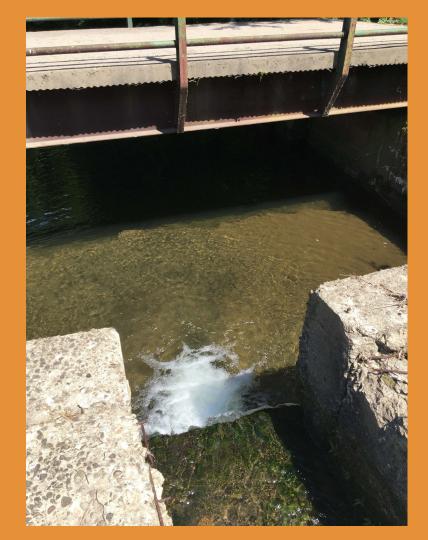

- GPS: Lat: 41.29722, Long: -75.93639
- Crossing Code: xy4129716375936212
- Town/County: Kingston Township (Luzerne COunty, PA
- Road: Driveway next to horse barn, off Hillside Rd
- Location Description: Steel and concrete bridge behind horse barn at Hillside Farms.