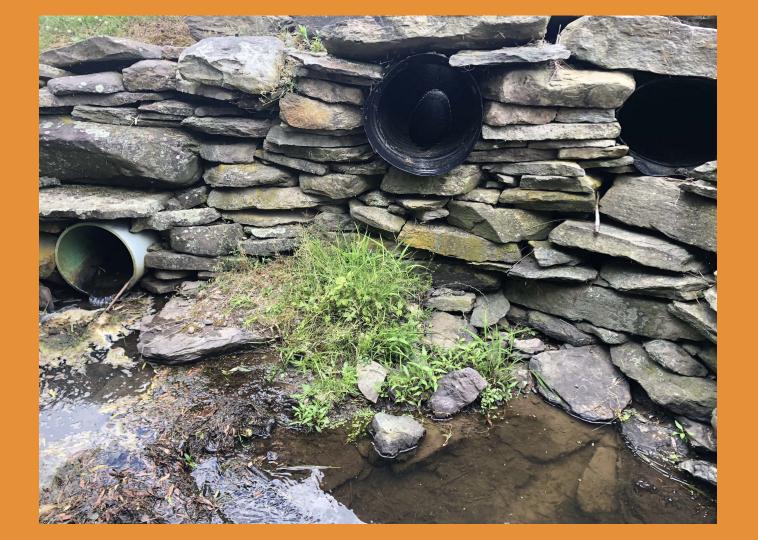

#### Culvert Assessments 06-24-2020

- GPS: Lat: 41.30417, Long: -75.96500
- Crossing Code: xy4130417075965000
- Town/County: Jackson Township (Luzerne County), PA
- Road: Sutton Rd Gross Rd
- Location Description: Stone culvert sitting near larger blue house