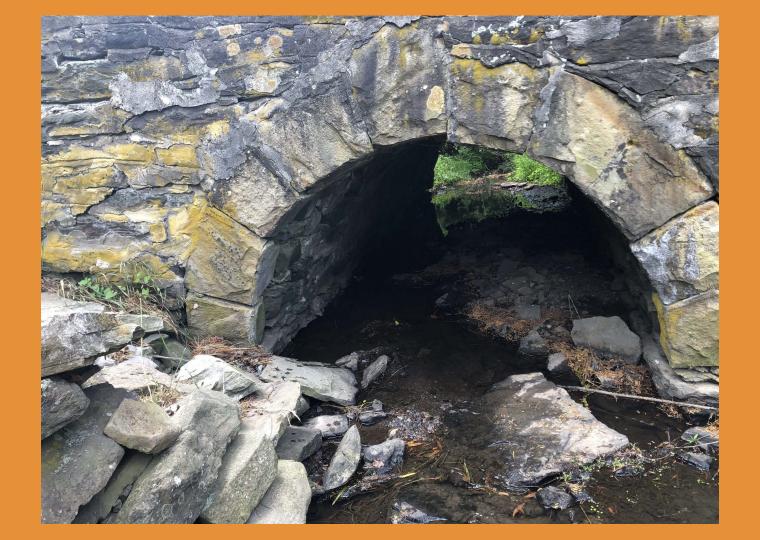

#### Culvert Assessments 06-24-2020

- GPS: Lat: 41.30417, Long: -75.96500
- Crossing Code: xy4130417075965000
- Town/County: Jackson Township (Luzerne County), PA
- Road: Sutton Rd Gross Rd
- Location Description: Stone culvert sitting near larger blue house