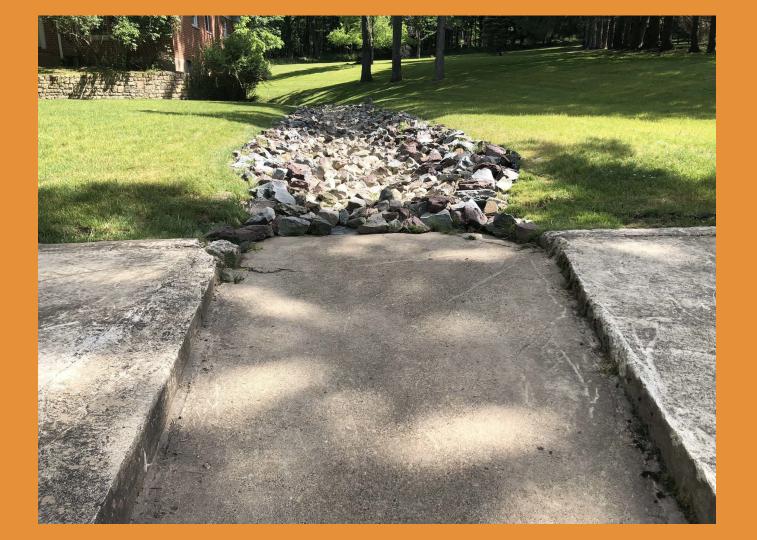

- GPS: Lat: 41.30278, Long: -75.95111
- Crossing Code: xy4130278075951110
- Town/County: Jackson Township (Luzerne County), PA
- Road: Sutton Rd
- Location Description: Near private property, encased in concrete