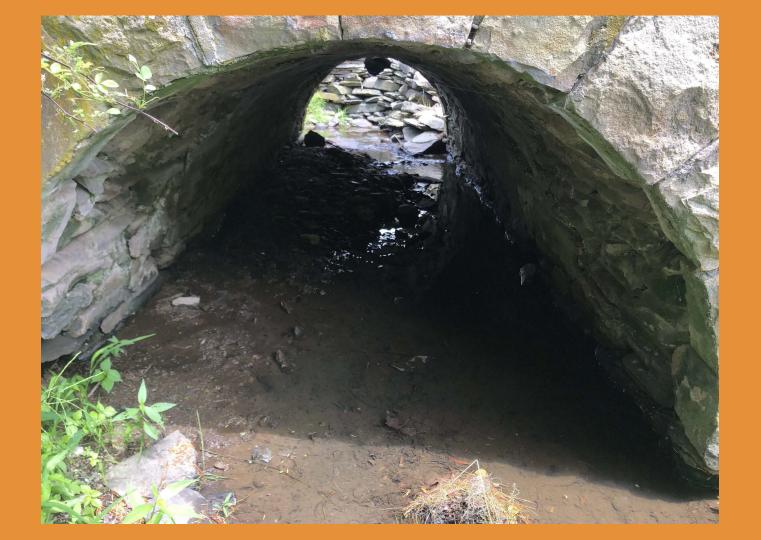

- GPS: Lat: 41.30278, Long: -75.95111
- Crossing Code: xy4130278075951110
- Town/County: Jackson Township (Luzerne County), PA
- Road: Sutton Rd
- Location Description: Near private property, encased in concrete