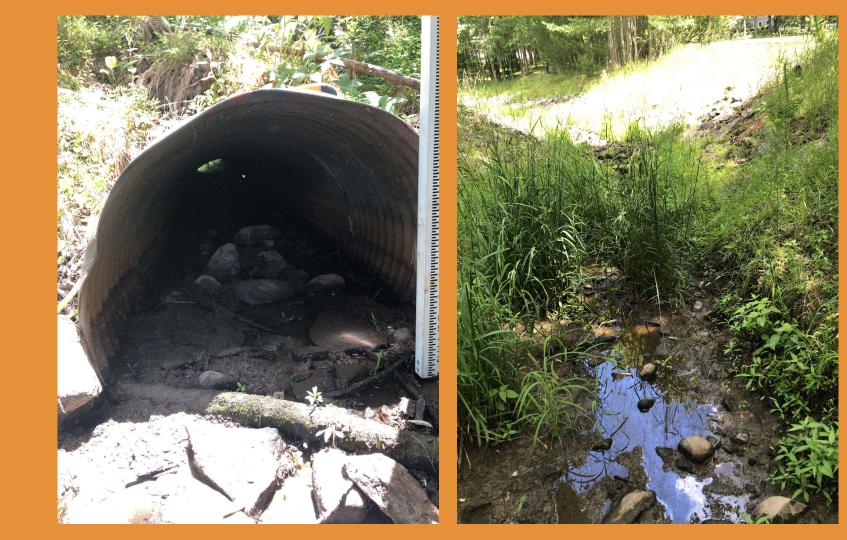

- GPS: Lat: 41.31115, Long: -75.96610
- Crossing Code: xy4131115075966100
- Town/County: Jackson Township (Luzerne County), PA
- Road: Beaver Brook Rd
- Location Description: In Blueberry Hill neighborhood