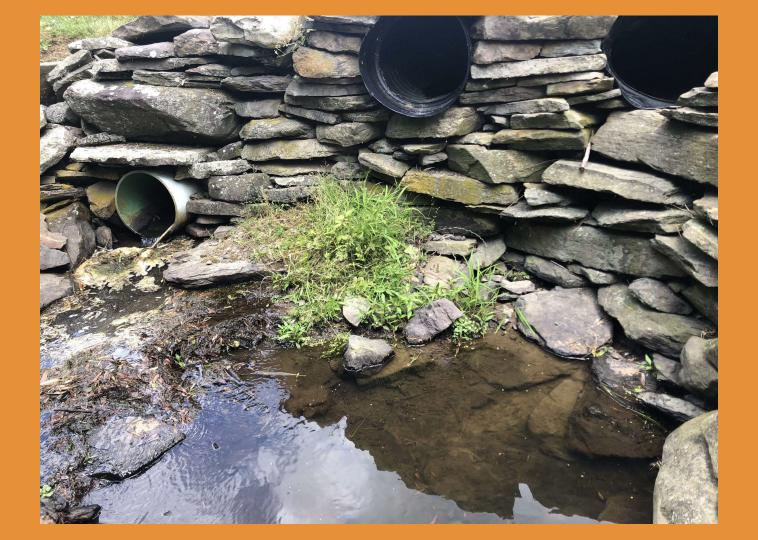

#### Culvert Assessments 06-24-2020

- GPS: Lat: 41.30417, Long: -75.96500
- Crossing Code: xy4130417075965000
- Town/County: Jackson Township (Luzerne County), PA
- Road: Sutton Rd Gross Rd
- Location Description: Stone culvert sitting near larger blue house