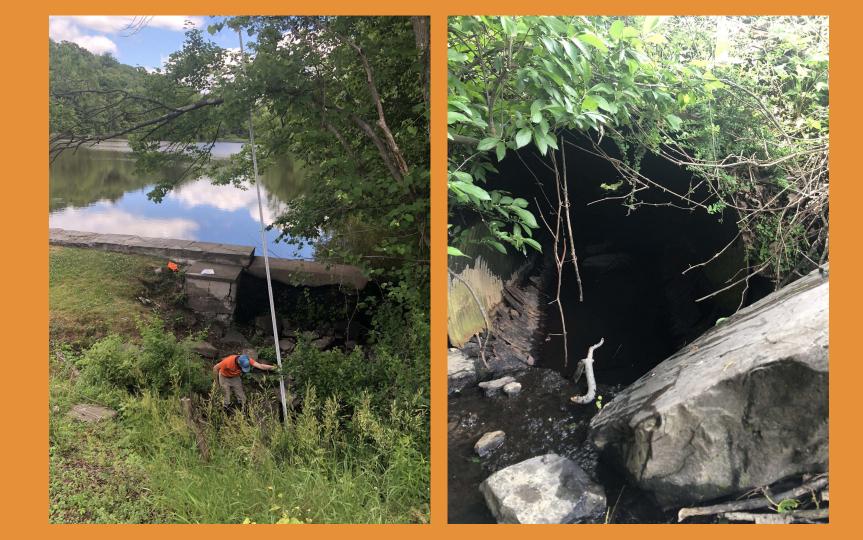

- GPS: Lat: 41.30667, Long: -75.96639
- Crossing Code: xy4130667075966390
- Town/County: Jackson (Luzerne), PA
- Road: Cross Creek Rd
- Location Description: In Blueberry Hill Development, at pond

- GPS: Lat: 41.31000, Long: -75.96667
- Crossing Code: xy4131000075966670
- Town/County: Jackson (Luzerne), PA
- Road: Blueberry Hill Rd Beaver Brook Rd
- Location Description: In residential neighborhood

- GPS: Lat: 41.31167, Long: -75.96611
- Crossing Code: xy4131167075966110
- Town/County: Jackson Township (Luzerne County), PA
- Road: Sutton Rd
- Location Description: Located on reservoir

- GPS: Lat: 41.31167, Long: -75.96611
- Crossing Code: xy4131167075966110
- Town/County: Jackson (Luzerne), PA
- Road: Beaver Brook Rd Sutton Rd
- Location Description: Near Sutton Hills development