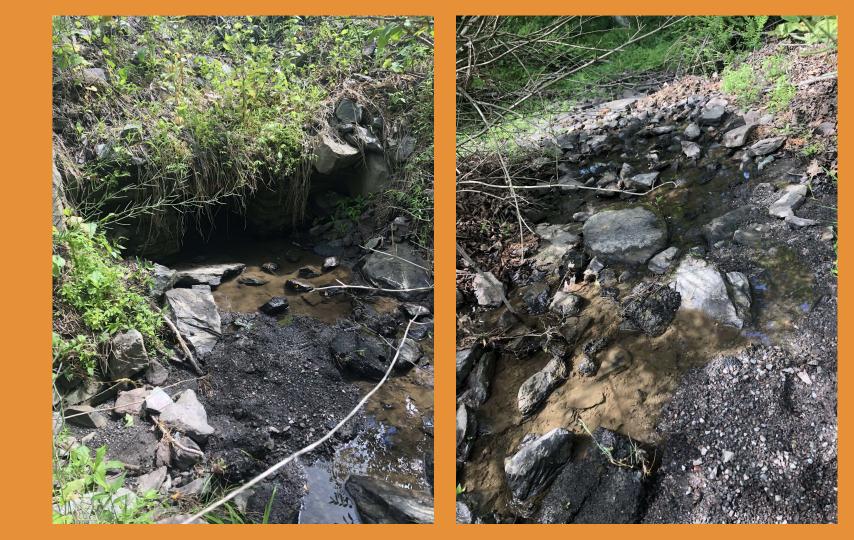

#### Culvert Assessments 06-24-2020

- GPS: Lat: 41.30417, Long: -75.96500
- Crossing Code: xy4130417075965000
- Town/County: Jackson Township (Luzerne County), PA
- Road: Sutton Rd Gross Rd
- Location Description: Stone culvert sitting near larger blue house