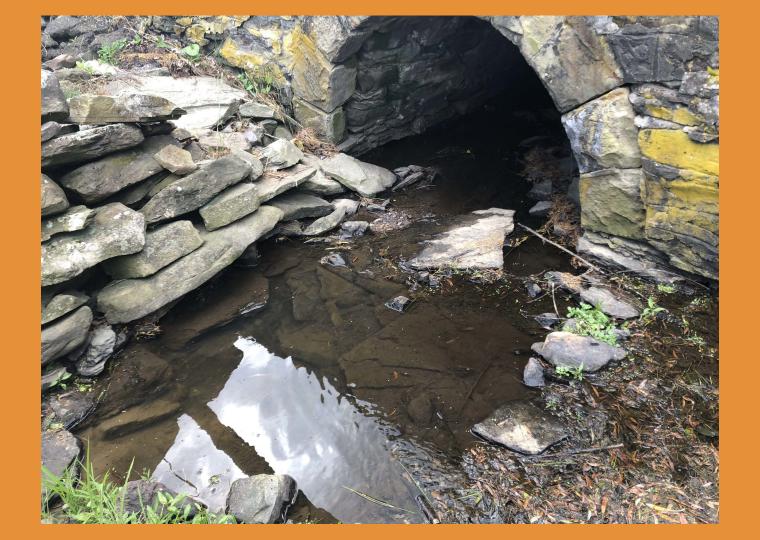

#### Culvert Assessments 06-24-2020

- GPS: Lat: 41.30417, Long: -75.96500
- Crossing Code: xy4130417075965000
- Town/County: Jackson Township (Luzerne County), PA
- Road: Sutton Rd Gross Rd
- Location Description: Stone culvert sitting near larger blue house