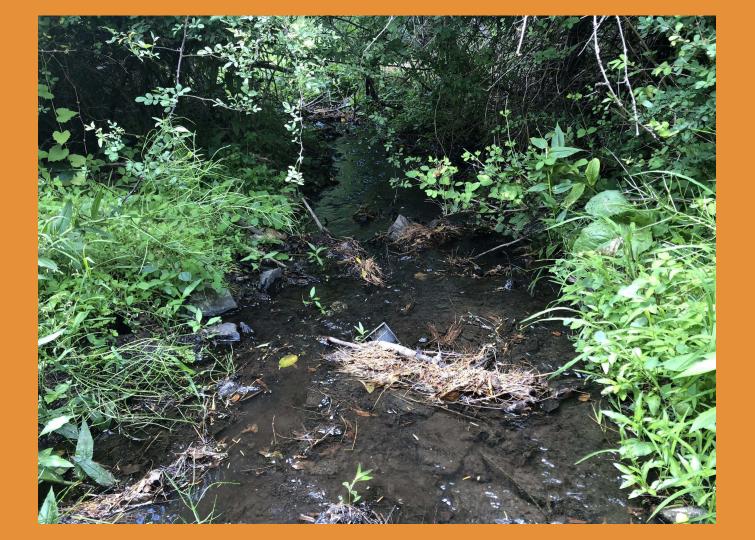

- GPS: Lat: 41.30667, Long: -75.96639
- Crossing Code: xy4130667075966390
- Town/County: Jackson (Luzerne), PA
- Road: Cross Creek Rd
- Location Description: In Blueberry Hill Development, at pond

- GPS: Lat: 41.31000, Long: -75.96667
- Crossing Code: xy4131000075966670
- Town/County: Jackson (Luzerne), PA
- Road: Blueberry Hill Rd Beaver Brook Rd
- Location Description: In residential neighborhood