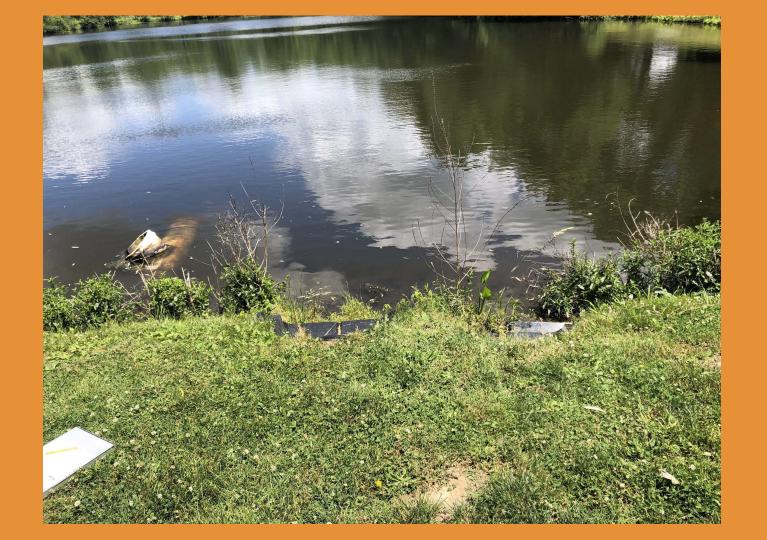

- GPS: Lat: 41.30667, Long: -75.96639
- Crossing Code: xy4130667075966390
- Town/County: Jackson (Luzerne), PA
- Road: Cross Creek Rd
- Location Description: In Blueberry Hill Development, at pond

- GPS: Lat: 41.31000, Long: -75.96667
- Crossing Code: xy4131000075966670
- Town/County: Jackson (Luzerne), PA
- Road: Blueberry Hill Rd Beaver Brook Rd
- Location Description: In residential neighborhood