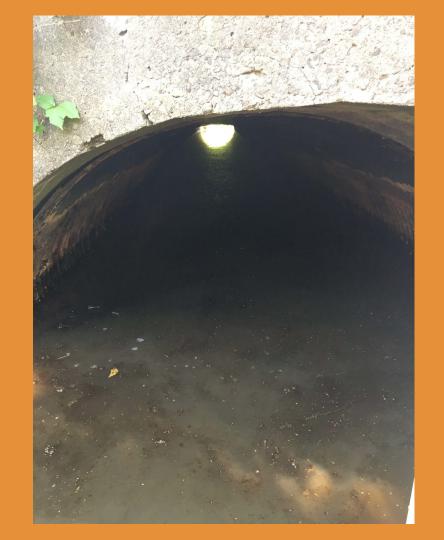

- GPS: Lat: 41.35056, Long: -75.98306
- Crossing Code: xy4135056075983060
- Town/County: Dallas Township (Luzerne County), PA
- Location Description: Channeled culvert along left hand side of road
- Road: Lake Street Country Club Rd