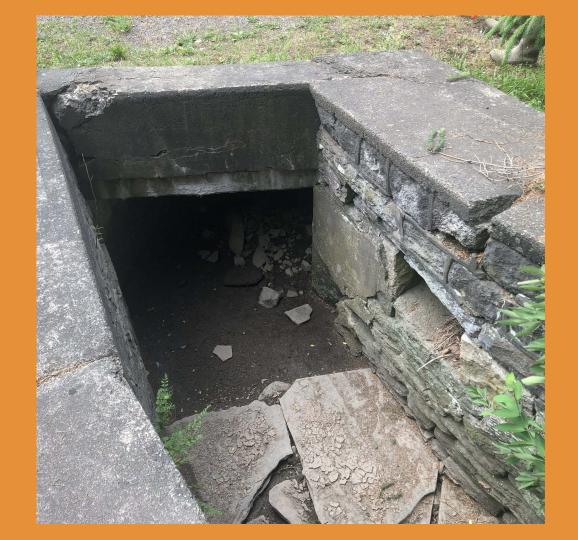

# Huntsville Creek Coldwater Heritage Plan

Culvert Assessments 06-23-2020

- GPS: Lat: 41.34194, Long: -75.98639
- Crossing Code: xy4134194075986390
- Town/County: Dallas Township (Luzerne County), PA
- Road: Back Mountain Memorial Highway
- Location Description: Near Skateaway on Dallas Memorial Highway