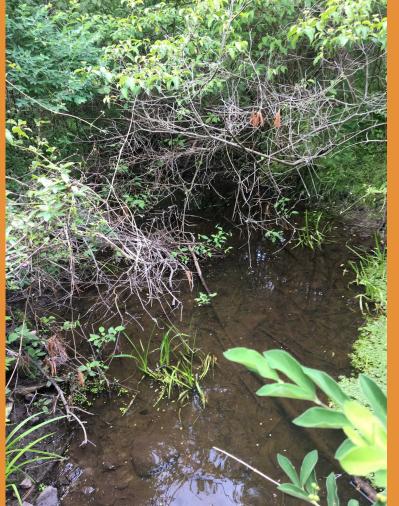

- GPS: Lat: 41.34750, Long: -76.00167
- Crossing Code: xy4134750076001670
- Town/County: Dallas Township (Luzerne County), PA
- Road: East 42nd Street
- Location Description: Stream within large culvert near riparian area at edge of private home.