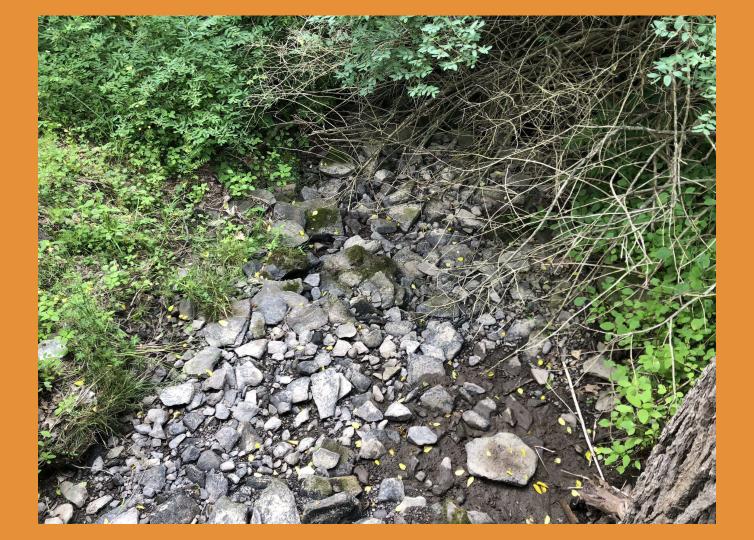

# Huntsville Creek Coldwater Heritage Plan

Culvert Assessments 06-23-2020

- GPS: Lat: 41.34194, Long: -75.98639
- Crossing Code: xy4134194075986390
- Town/County: Dallas Township (Luzerne County), PA
- Road: Back Mountain Memorial Highway
- Location Description: Near Skateaway on Dallas Memorial Highway