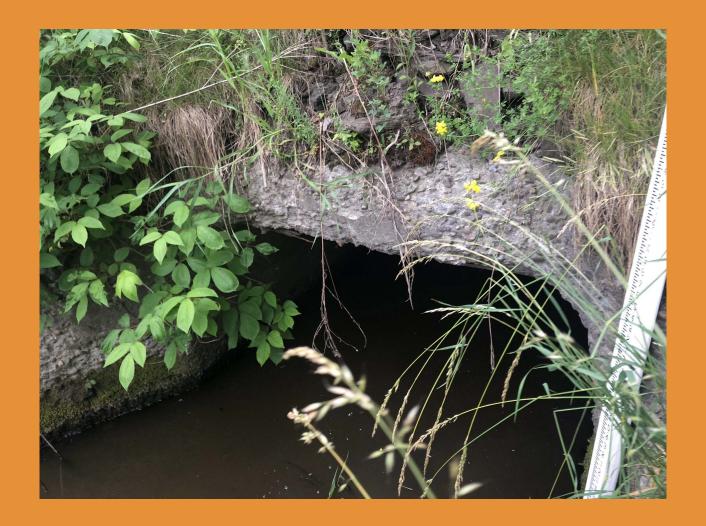

# Huntsville Creek Coldwater Heritage Plan

Culvert Assessments 06-23-2020

- GPS: Lat: 41.34194, Long: -75.98639
- Crossing Code: xy4134194075986390
- Town/County: Dallas Township (Luzerne County), PA
- Road: Back Mountain Memorial Highway
- Location Description: Near Skateaway on Dallas Memorial Highway