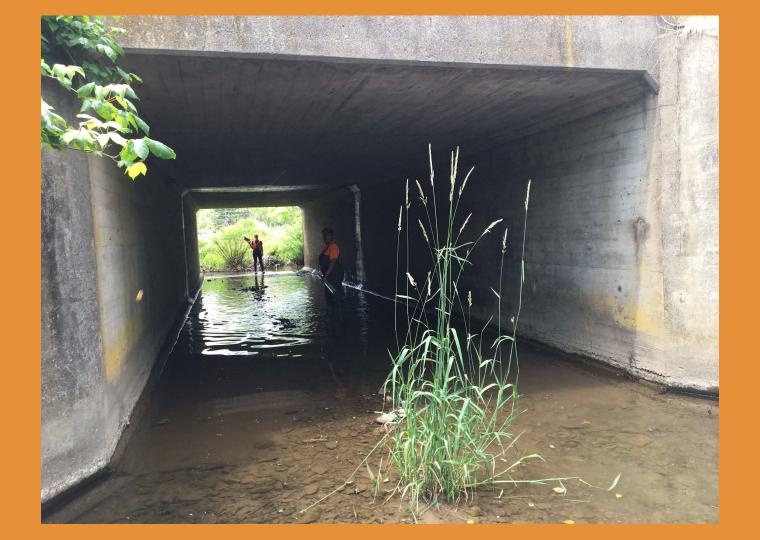

# Huntsville Creek Coldwater Heritage Plan

Culvert Assessments 06-23-2020

- GPS: Lat: 41.34194, Long: -75.98639
- Crossing Code: xy4134194075986390
- Town/County: Dallas Township (Luzerne County), PA
- Road: Back Mountain Memorial Highway
- Location Description: Near Skateaway on Dallas Memorial Highway