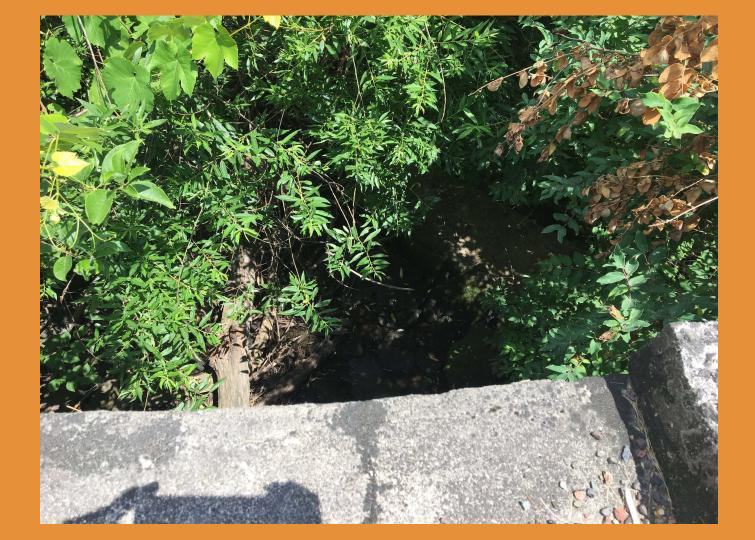

- GPS: Lat: 41.34750, Long: -76.00167
- Crossing Code: xy4134750076001670
- Town/County: Dallas Township (Luzerne County), PA
- Road: East 42nd Street
- Location Description: Stream within large culvert near riparian area at edge of private home.