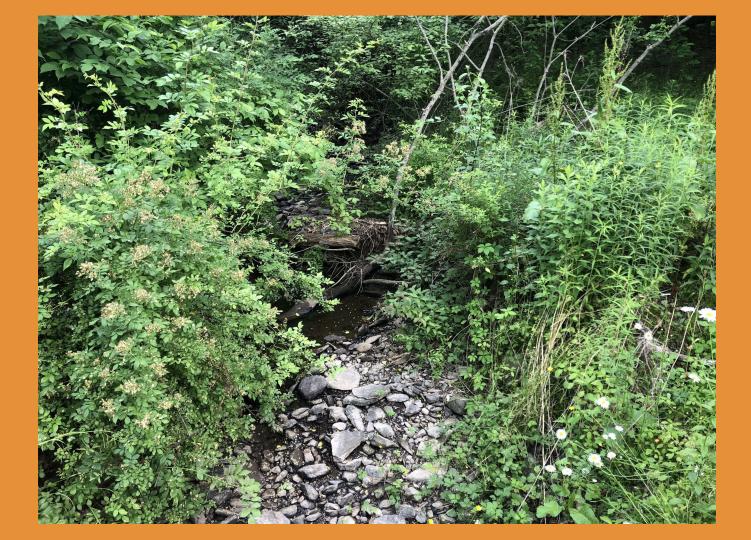

# Huntsville Creek Coldwater Heritage Plan

Culvert Assessments 06-23-2020

- GPS: Lat: 41.34194, Long: -75.98639
- Crossing Code: xy4134194075986390
- Town/County: Dallas Township (Luzerne County), PA
- Road: Back Mountain Memorial Highway
- Location Description: Near Skateaway on Dallas Memorial Highway