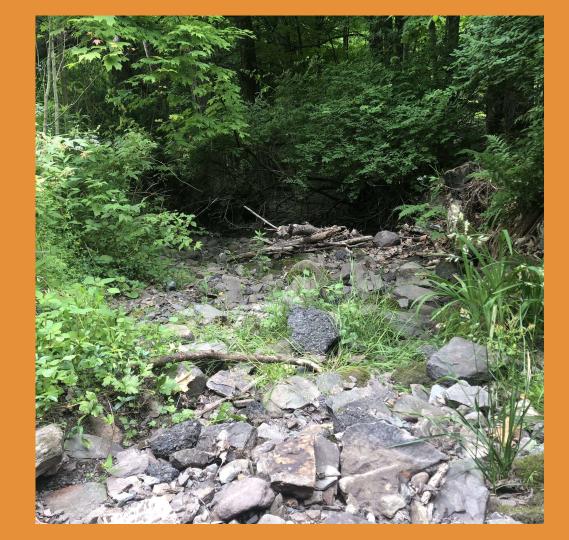

- GPS: Lat: 41.34750, Long: -76.00167
- Crossing Code: xy4134750076001670
- Town/County: Dallas Township (Luzerne County), PA
- Road: East 42nd Street
- Location Description: Stream within large culvert near riparian area at edge of private home.