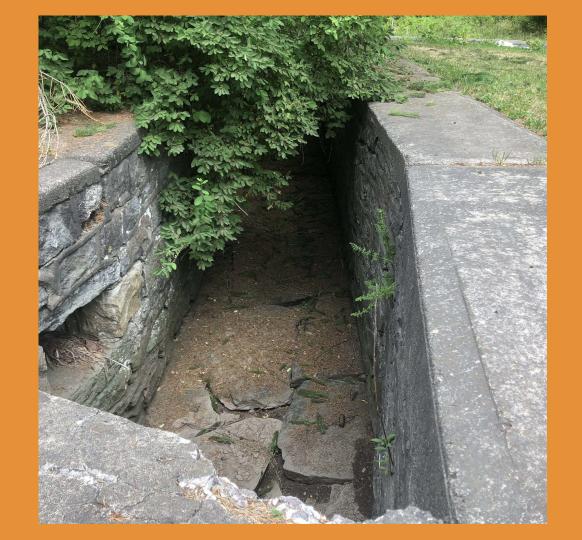

# Huntsville Creek Coldwater Heritage Plan

Culvert Assessments 06-23-2020

- GPS: Lat: 41.34194, Long: -75.98639
- Crossing Code: xy4134194075986390
- Town/County: Dallas Township (Luzerne County), PA
- Road: Back Mountain Memorial Highway
- Location Description: Near Skateaway on Dallas Memorial Highway