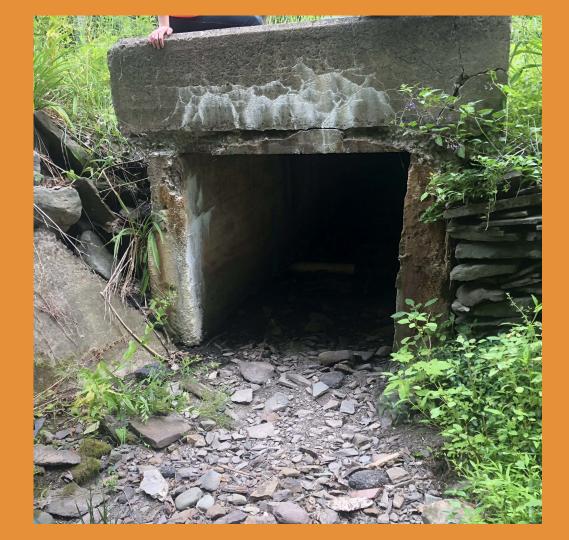

- GPS: Lat: 41.34750, Long: -76.00167
- Crossing Code: xy4134750076001670
- Town/County: Dallas Township (Luzerne County), PA
- Road: East 42nd Street
- Location Description: Stream within large culvert near riparian area at edge of private home.