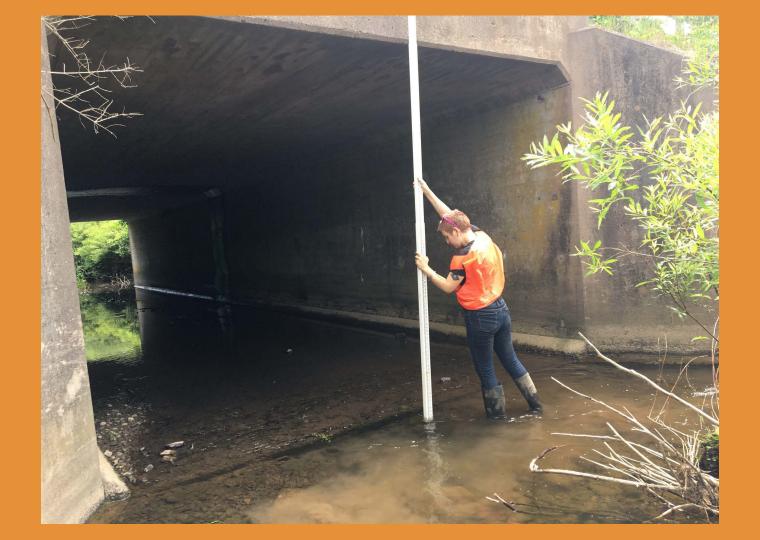

# Huntsville Creek Coldwater Heritage Plan

Culvert Assessments 06-23-2020

- GPS: Lat: 41.34194, Long: -75.98639
- Crossing Code: xy4134194075986390
- Town/County: Dallas Township (Luzerne County), PA
- Road: Back Mountain Memorial Highway
- Location Description: Near Skateaway on Dallas Memorial Highway