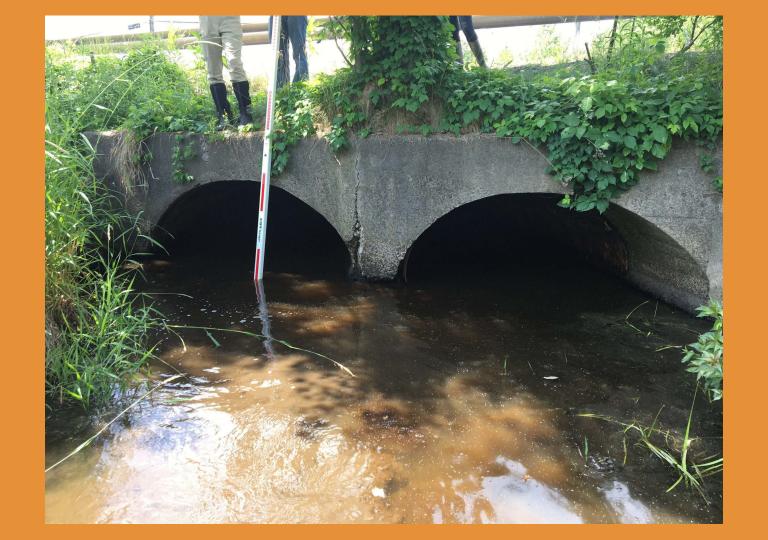

- GPS: Lat: 41.34750, Long: -76.00167
- Crossing Code: xy4134750076001670
- Town/County: Dallas Township (Luzerne County), PA
- Road: East 42nd Street
- Location Description: Stream within large culvert near riparian area at edge of private home.