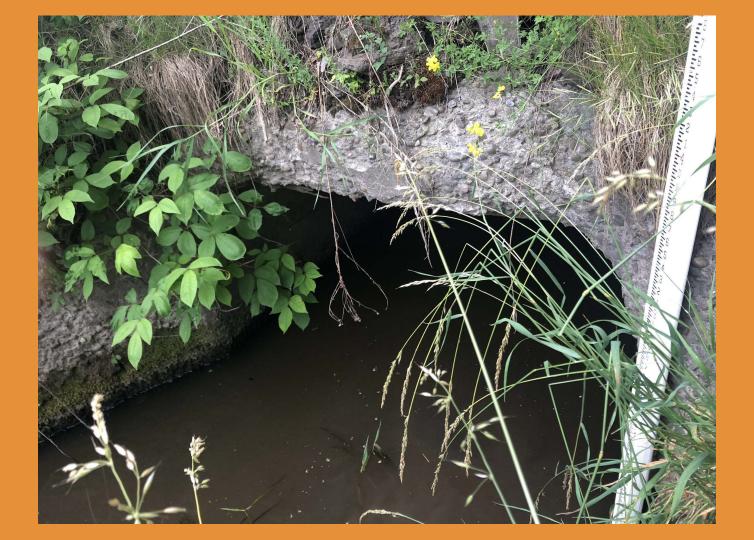

# Huntsville Creek Coldwater Heritage Plan

Culvert Assessments 06-23-2020

- GPS: Lat: 41.34194, Long: -75.98639
- Crossing Code: xy4134194075986390
- Town/County: Dallas Township (Luzerne County), PA
- Road: Back Mountain Memorial Highway
- Location Description: Near Skateaway on Dallas Memorial Highway