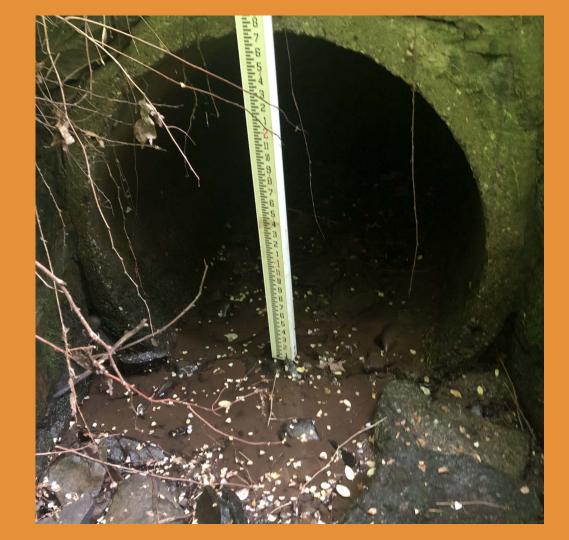

- GPS: Lat: 41.34750, Long: -76.00167
- Crossing Code: xy4134750076001670
- Town/County: Dallas Township (Luzerne County), PA
- Road: East 42nd Street
- Location Description: Stream within large culvert near riparian area at edge of private home.