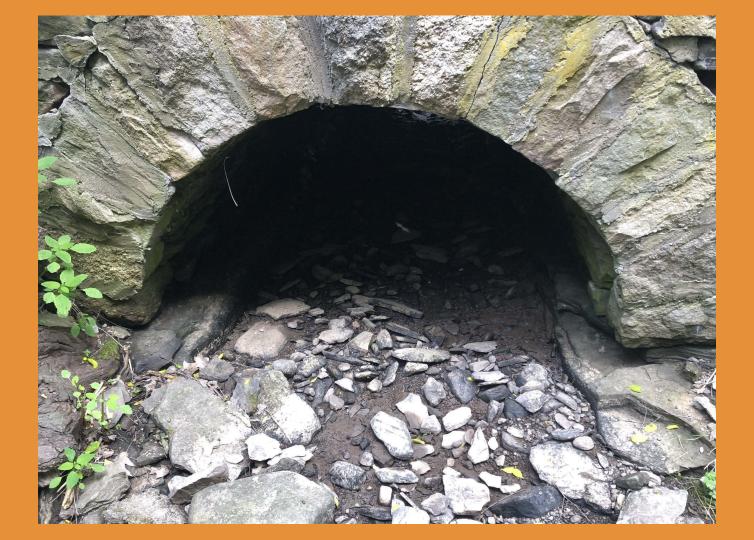

# Huntsville Creek Coldwater Heritage Plan

Culvert Assessments 06-23-2020

- GPS: Lat: 41.34194, Long: -75.98639
- Crossing Code: xy4134194075986390
- Town/County: Dallas Township (Luzerne County), PA
- Road: Back Mountain Memorial Highway
- Location Description: Near Skateaway on Dallas Memorial Highway