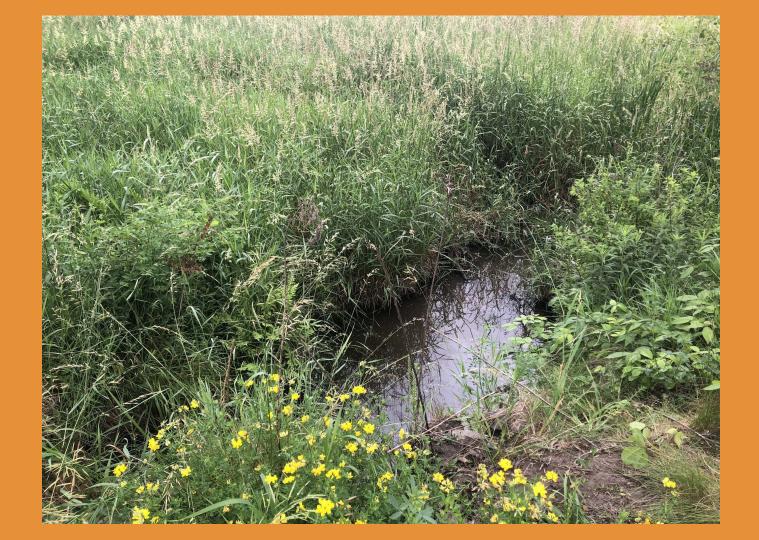

- GPS: Lat: 41.35056, Long: -75.98306
- Crossing Code: xy4135056075983060
- Town/County: Dallas Township (Luzerne County), PA
- Location Description: Channeled culvert along left hand side of road
- Road: Lake Street Country Club Rd