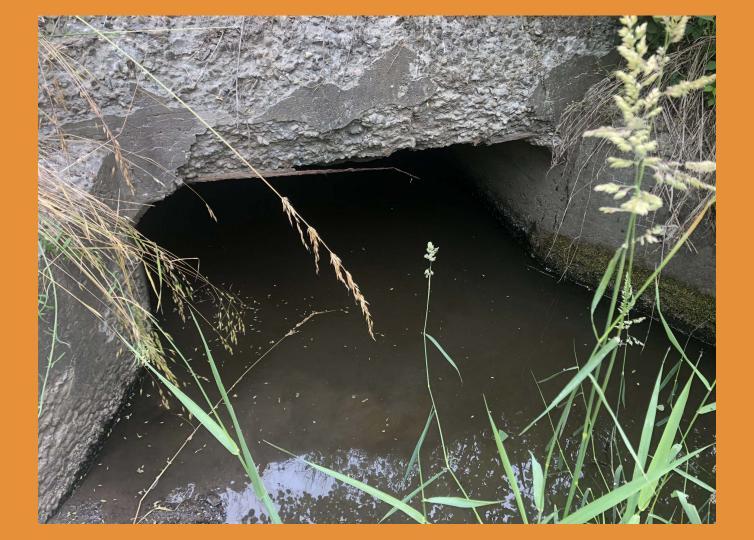

# Huntsville Creek Coldwater Heritage Plan

Culvert Assessments 06-23-2020

- GPS: Lat: 41.34194, Long: -75.98639
- Crossing Code: xy4134194075986390
- Town/County: Dallas Township (Luzerne County), PA
- Road: Back Mountain Memorial Highway
- Location Description: Near Skateaway on Dallas Memorial Highway