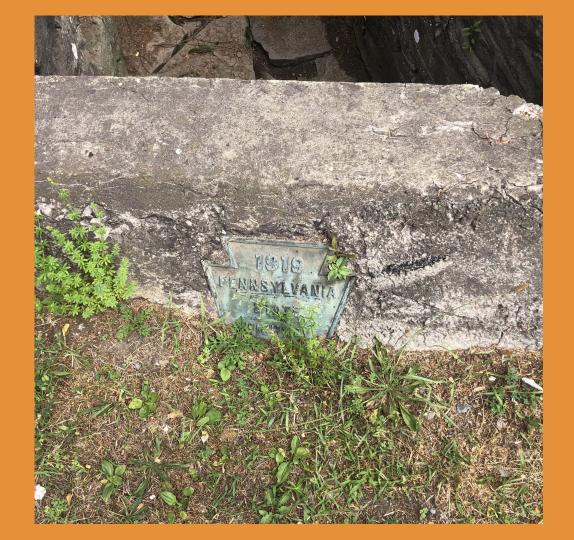

# Huntsville Creek Coldwater Heritage Plan

Culvert Assessments 06-23-2020

- GPS: Lat: 41.34194, Long: -75.98639
- Crossing Code: xy4134194075986390
- Town/County: Dallas Township (Luzerne County), PA
- Road: Back Mountain Memorial Highway
- Location Description: Near Skateaway on Dallas Memorial Highway