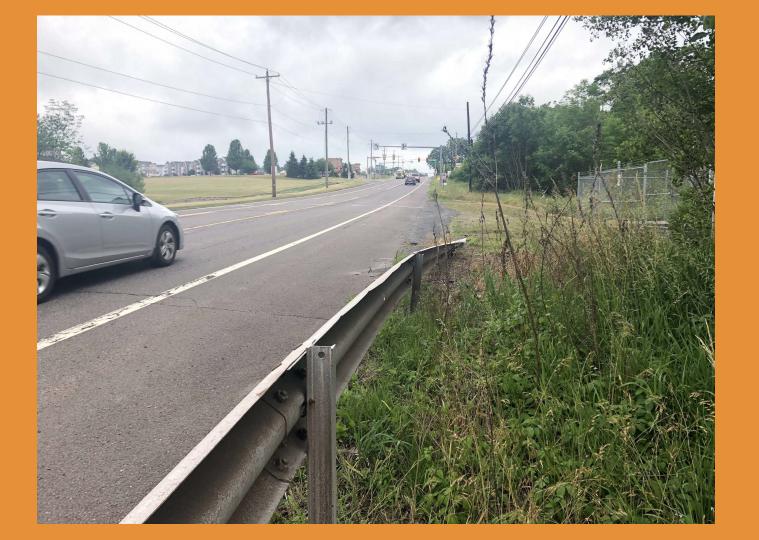

- GPS: Lat: 41.35028, Long: -75.98306
- Crossing Code: xy4135028075983060
- Road: Lake Street
- Location Description: Near St. John Baptist Cemetery
- Town/County: Dallas Township (Luzerne County), PA