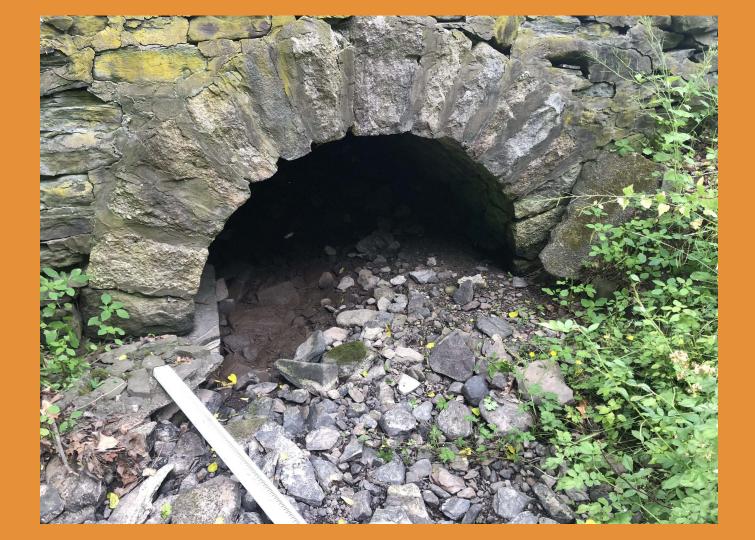

# Huntsville Creek Coldwater Heritage Plan

Culvert Assessments 06-23-2020

- GPS: Lat: 41.34194, Long: -75.98639
- Crossing Code: xy4134194075986390
- Town/County: Dallas Township (Luzerne County), PA
- Road: Back Mountain Memorial Highway
- Location Description: Near Skateaway on Dallas Memorial Highway