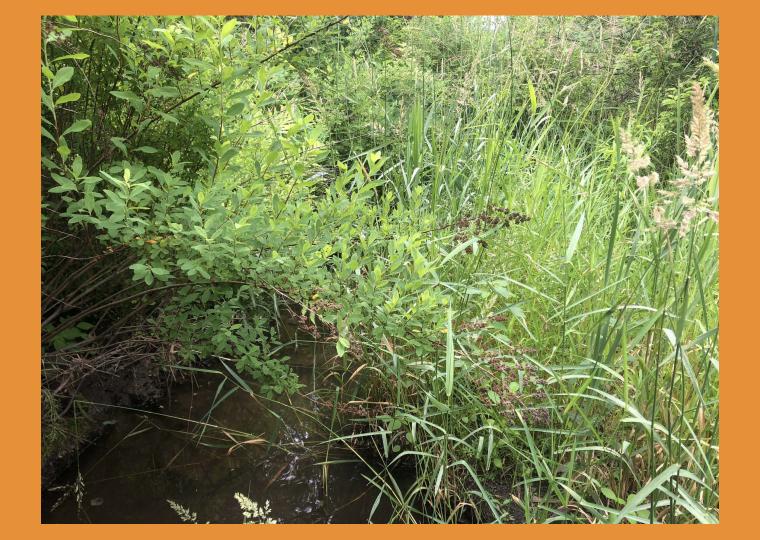

# Huntsville Creek Coldwater Heritage Plan

Culvert Assessments 06-23-2020

- GPS: Lat: 41.34194, Long: -75.98639
- Crossing Code: xy4134194075986390
- Town/County: Dallas Township (Luzerne County), PA
- Road: Back Mountain Memorial Highway
- Location Description: Near Skateaway on Dallas Memorial Highway