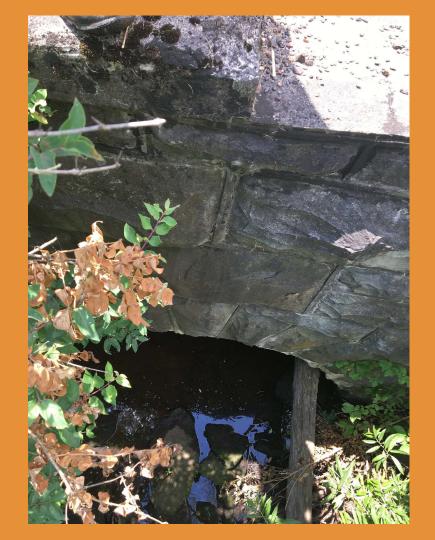

- GPS: Lat: 41.34750, Long: -76.00167
- Crossing Code: xy4134750076001670
- Town/County: Dallas Township (Luzerne County), PA
- Road: East 42nd Street
- Location Description: Stream within large culvert near riparian area at edge of private home.